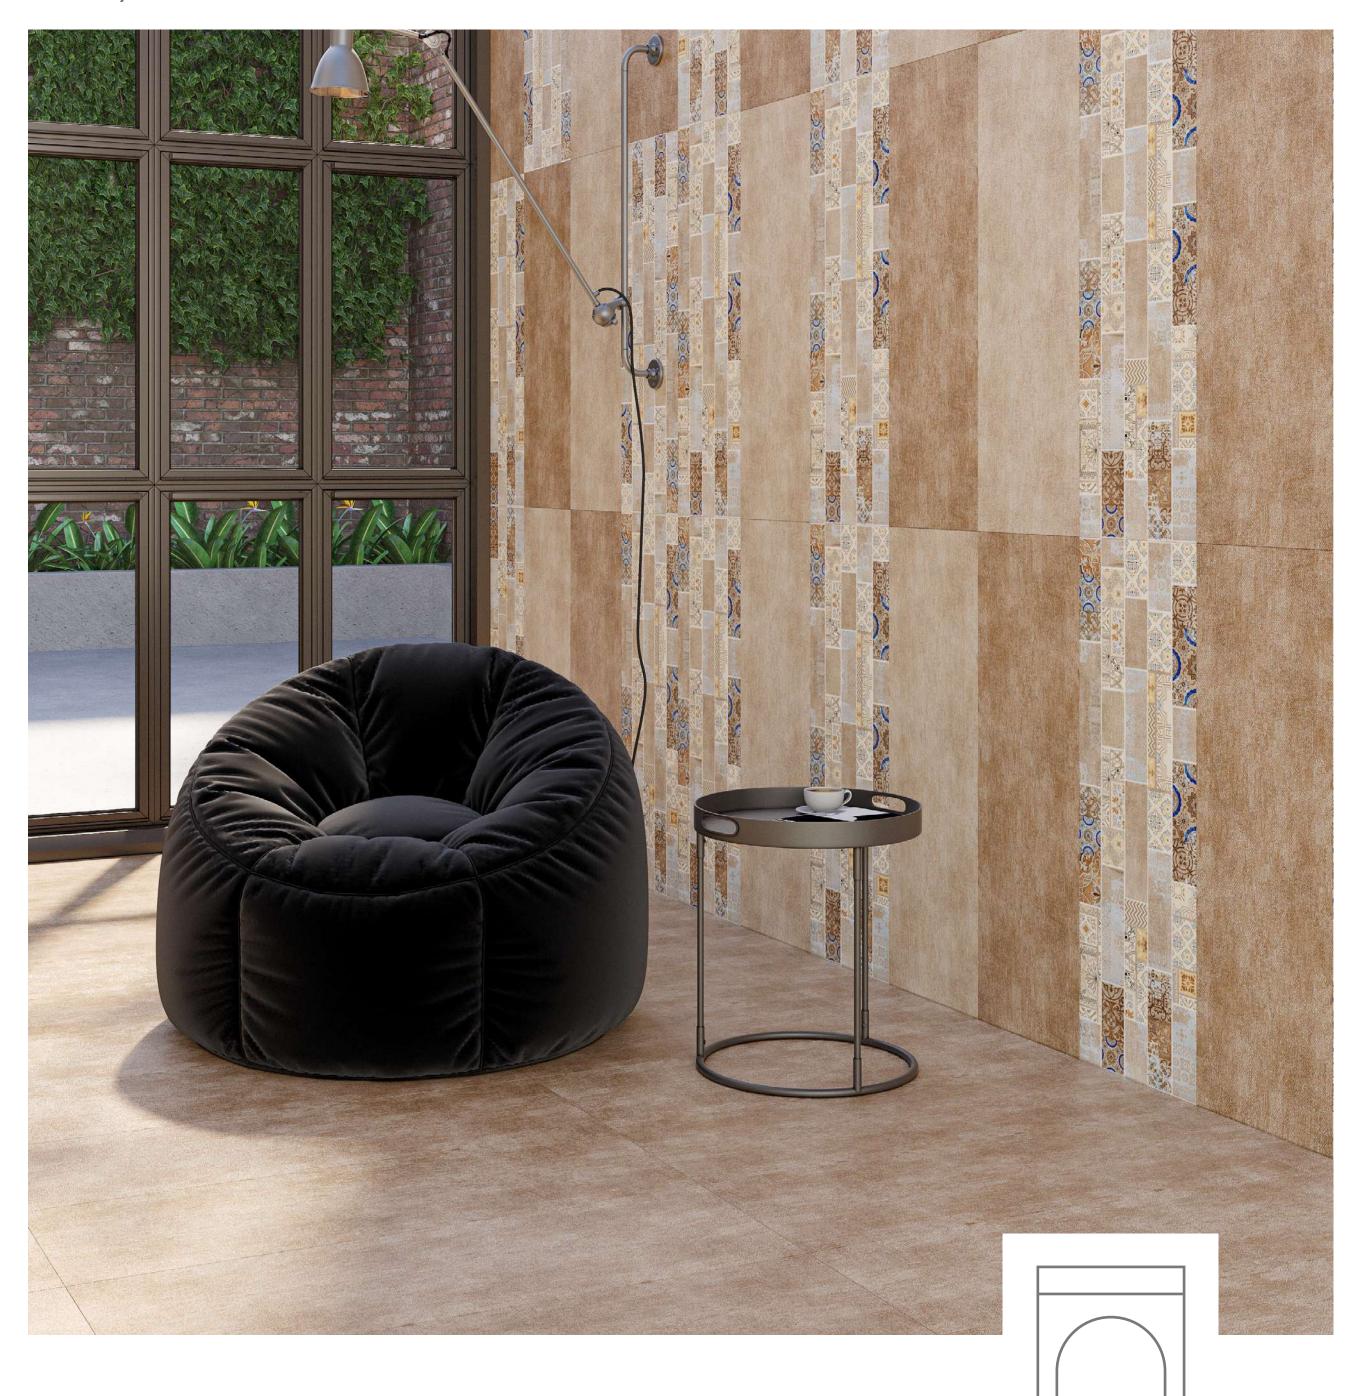

NTAINS

**CAVE**FLOOR SERIES - 600x1200mm





# **GREY RIVER**

FLOOR SERIES - 600x1200mm



MOUNTAINS



# **ALUBEL**

FLOOR SERIES - 800x800mm





# **JONICO**

WALL/FLOOR SERIES - 300x600mm



MOUNTAINS



### HERITAGE

Our Heritage is an epic, millennia in the making...

It lives in stone carved by the craft of centuries...

It is an archive of architectural excellence...

Yet our heritage is not ancient history, it sustains us to this day...

It enlivens us through intricate artforms...

And to us our Heritage is the embodiment of our nation...

And that inspires us...



# **AGATE**WALL/FLOOR SERIES - 300x900mm





# **KETAYAMA**

WALL/FLOOR SERIES - 300x600mm





HERITAGE

# **COLONIZE**

WALL/FLOOR SERIES - 450x900mm





HERITAGE

# **HESSIAN**

WALL/FLOOR SERIES - 300x900mm





### Fine Living Redefined

- No. 215, Nawala Road, Narahenpita, Colombo 05, Sri Lanka
- info@lankatiles.com
- lankatiles.com
- +94 114 526 700
- Customer Support +94 117 622 822