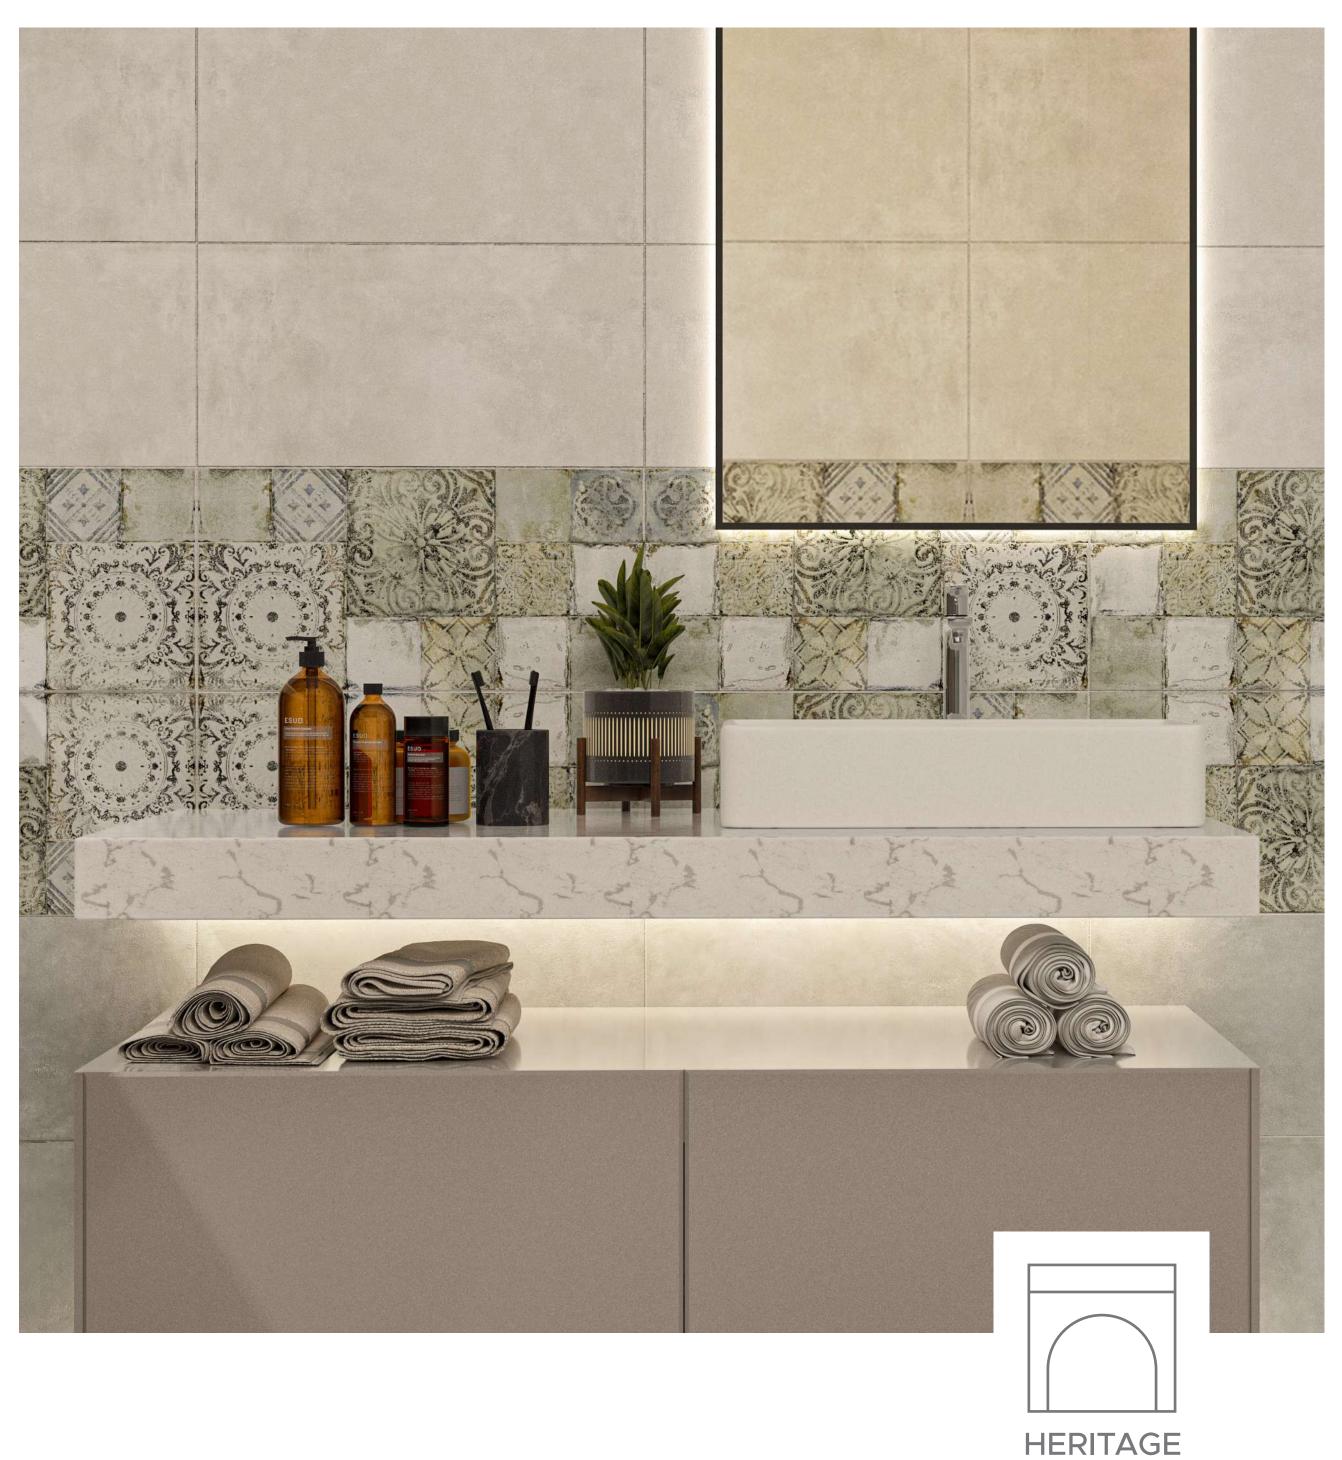

# **AGATE**WALL/FLOOR SERIES - 300x900mm

# **KETAYAMA**

WALL/FLOOR SERIES - 300x600mm

HERITAGE

# **COLONIZE**

WALL/FLOOR SERIES - 450x900mm

HERITAGE

# **HESSIAN**

WALL/FLOOR SERIES - 300x900mm