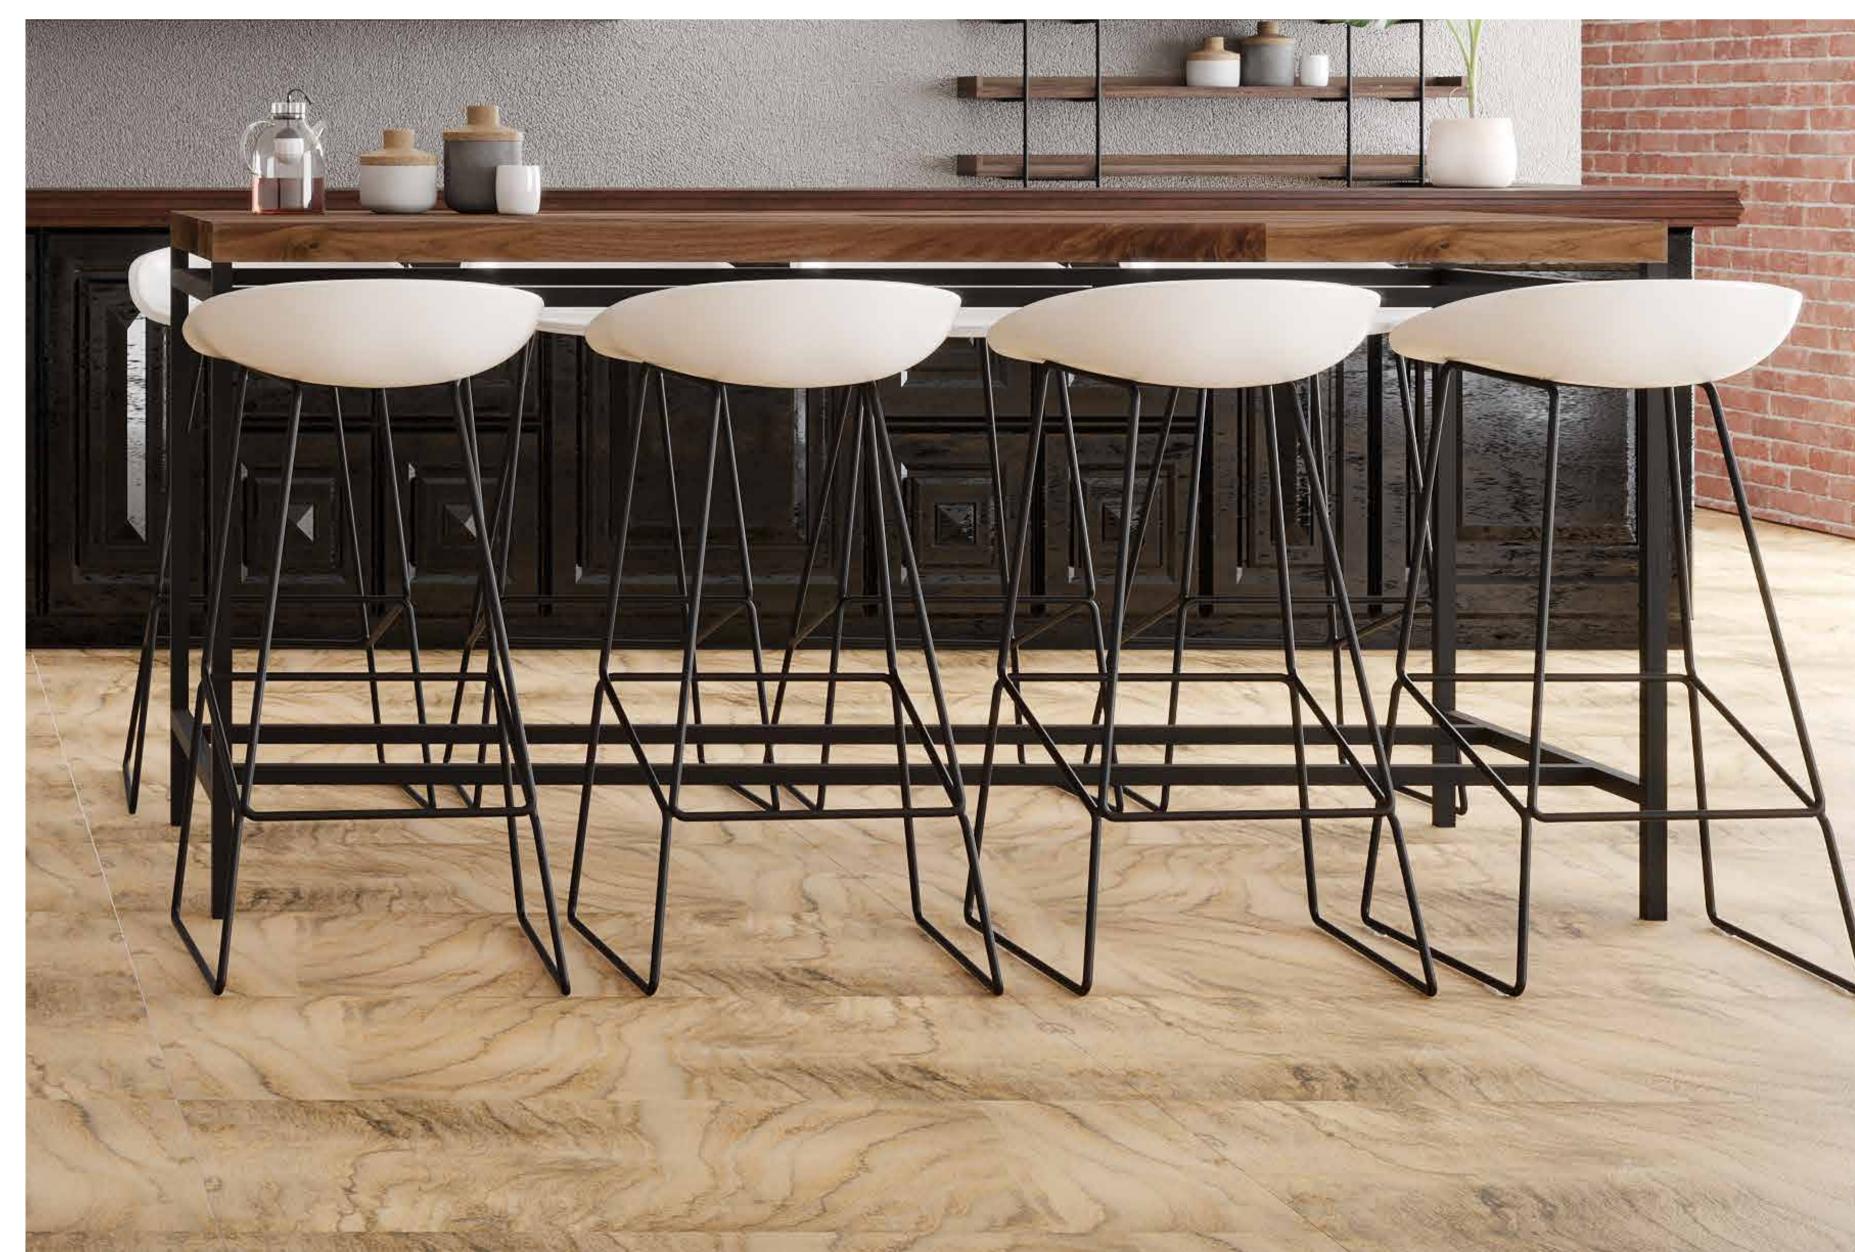

#### Titanio Floor Series

White/ Ash/ Tortora/ Moka/ Oro 800mm x 1200mm

## Walnut Floor Series Walnut 600mm x 1200mm

**Titanio** Floor Series White/ Ash/ Tortora/ Moka/ Oro 600mm x 1200mm