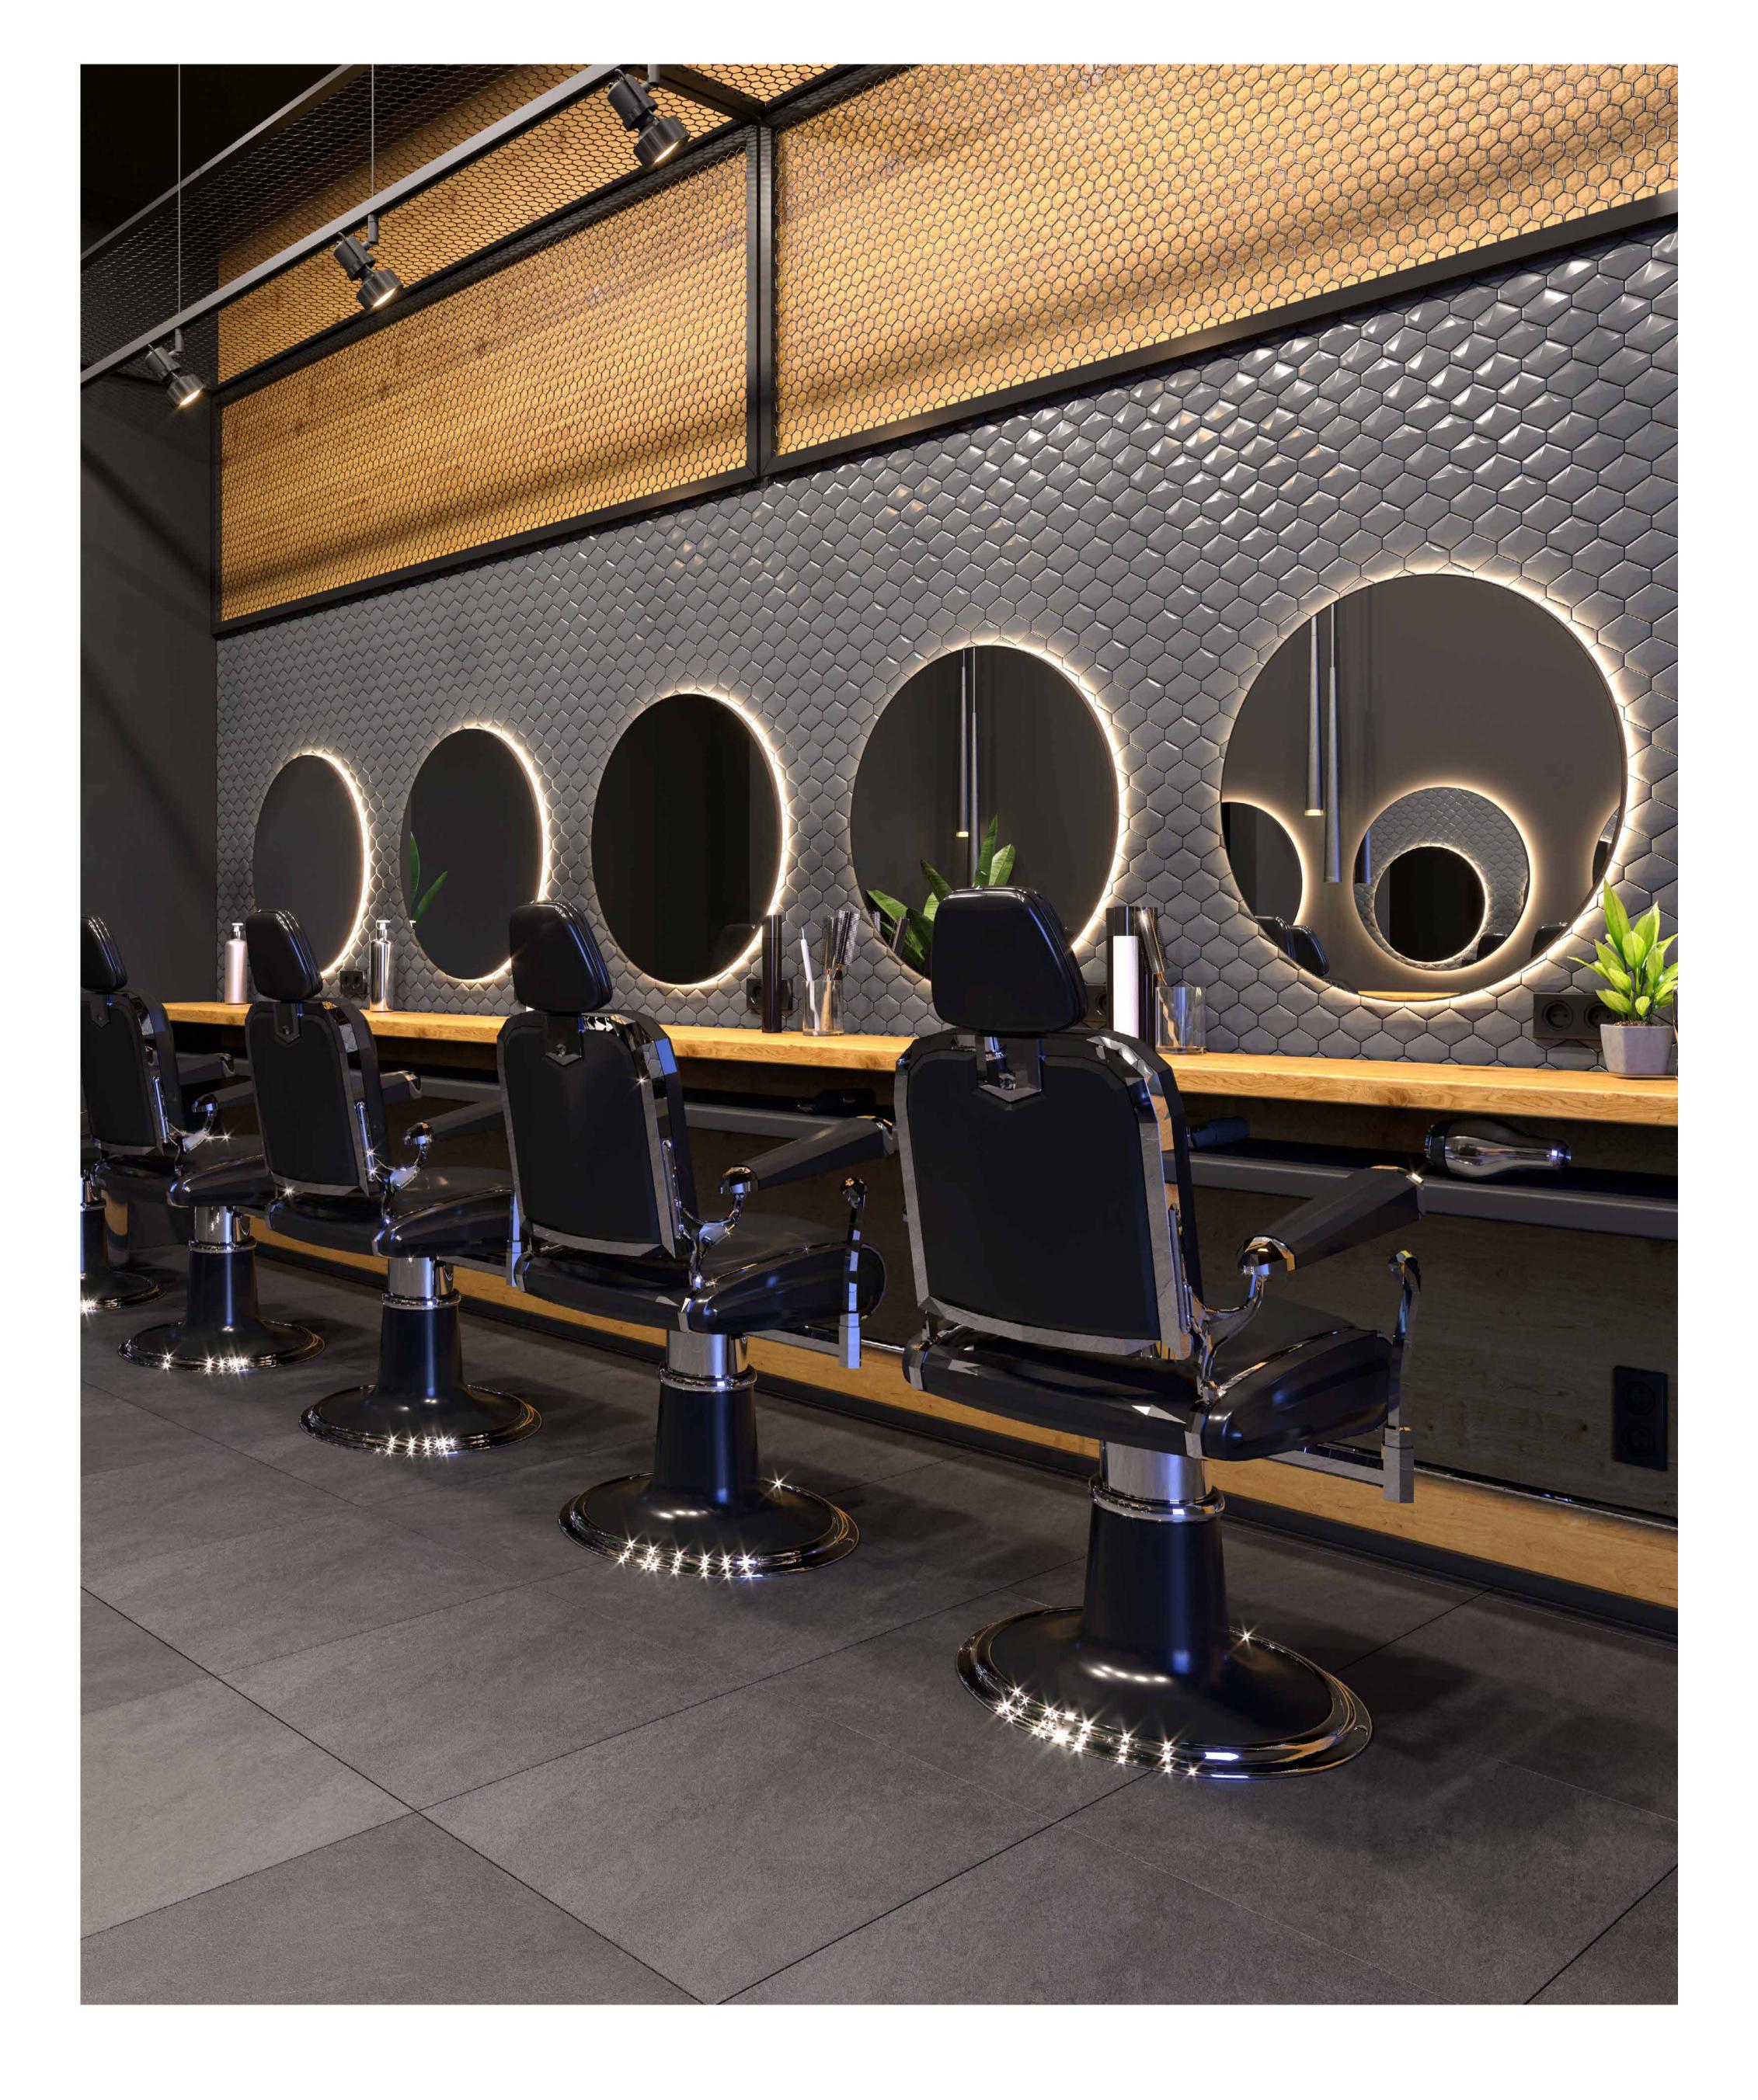

#### Fan shaped Mosaic Series

Black / White / Light Grey / Dark Grey / Taupe

Hexagon Mosaic Series

Matt White / Gloss White / Matt Black / Gloss Black / Matt White & Matt Black

Hexagon Mosaic Series

Matt White / Gloss White / Matt Black / Gloss Black / Matt White & Matt Black