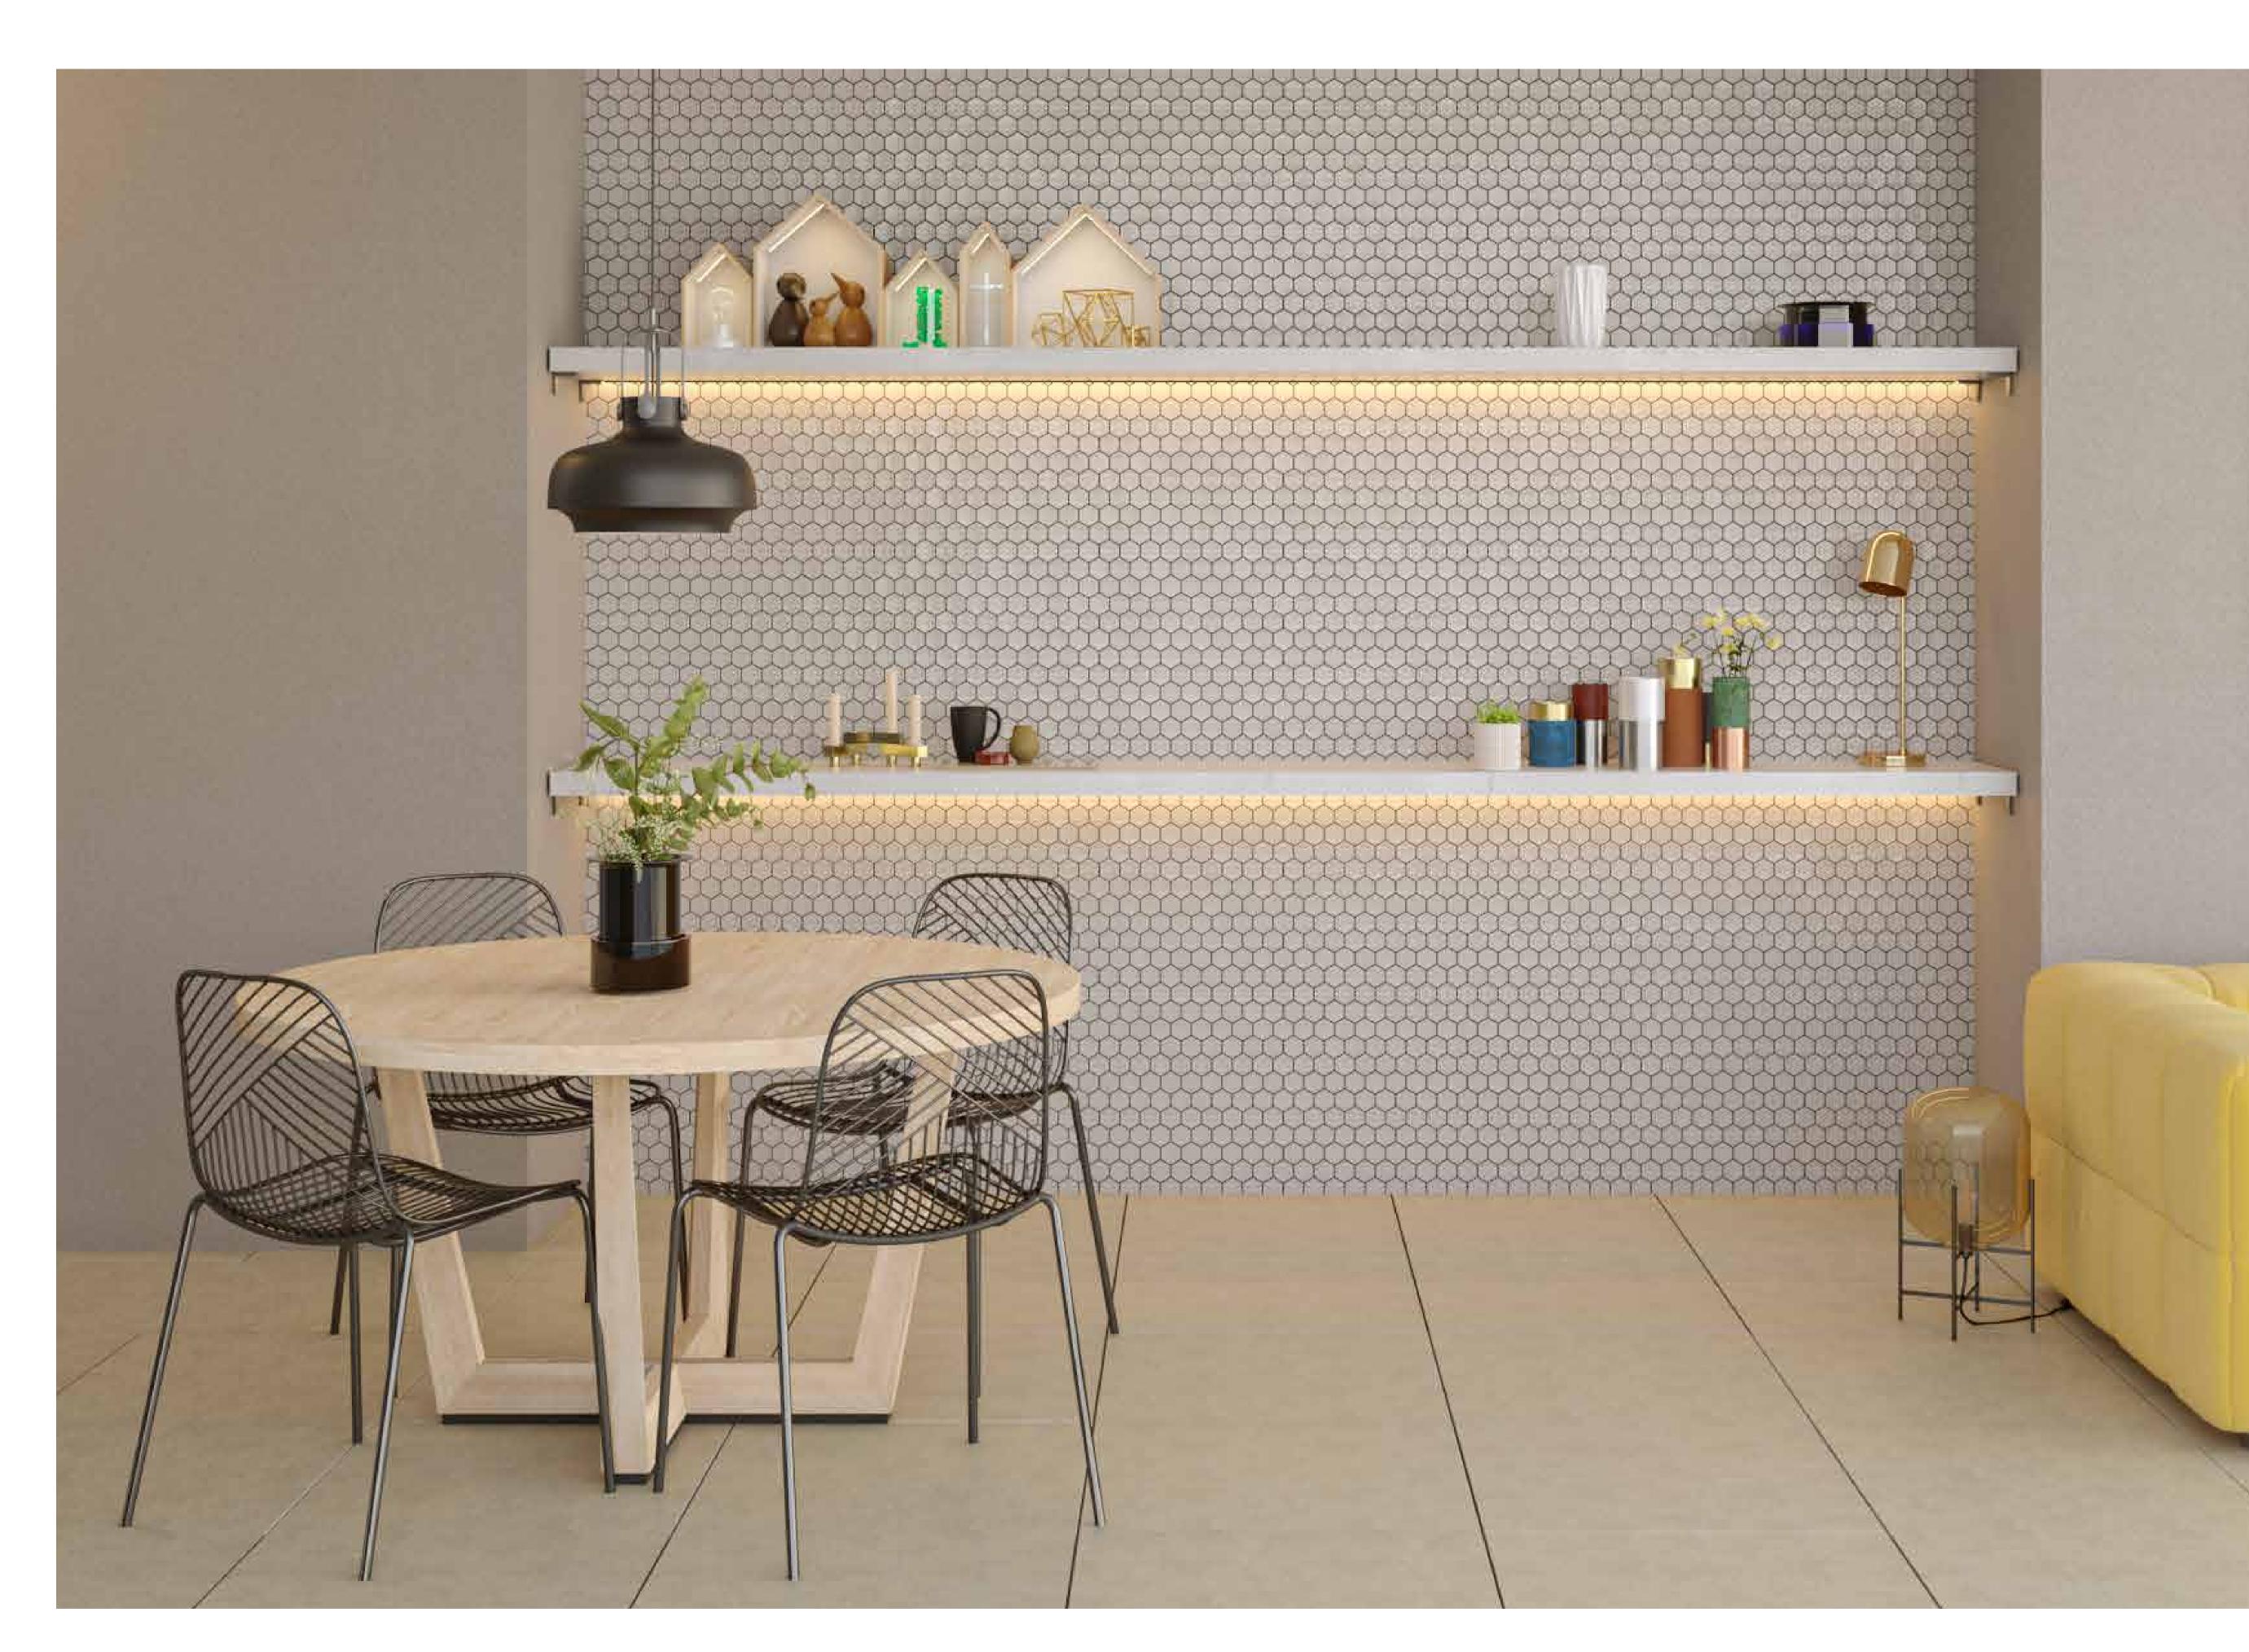

#### Fan shaped Mosaic Series

Black / White / Light Grey / Dark Grey / Taupe

Hexagon Mosaic Series

Matt White / Gloss White / Matt Black / Gloss Black / Matt White & Matt Black

Hexagon Mosaic Series

Matt White / Gloss White / Matt Black / Gloss Black / Matt White & Matt Black