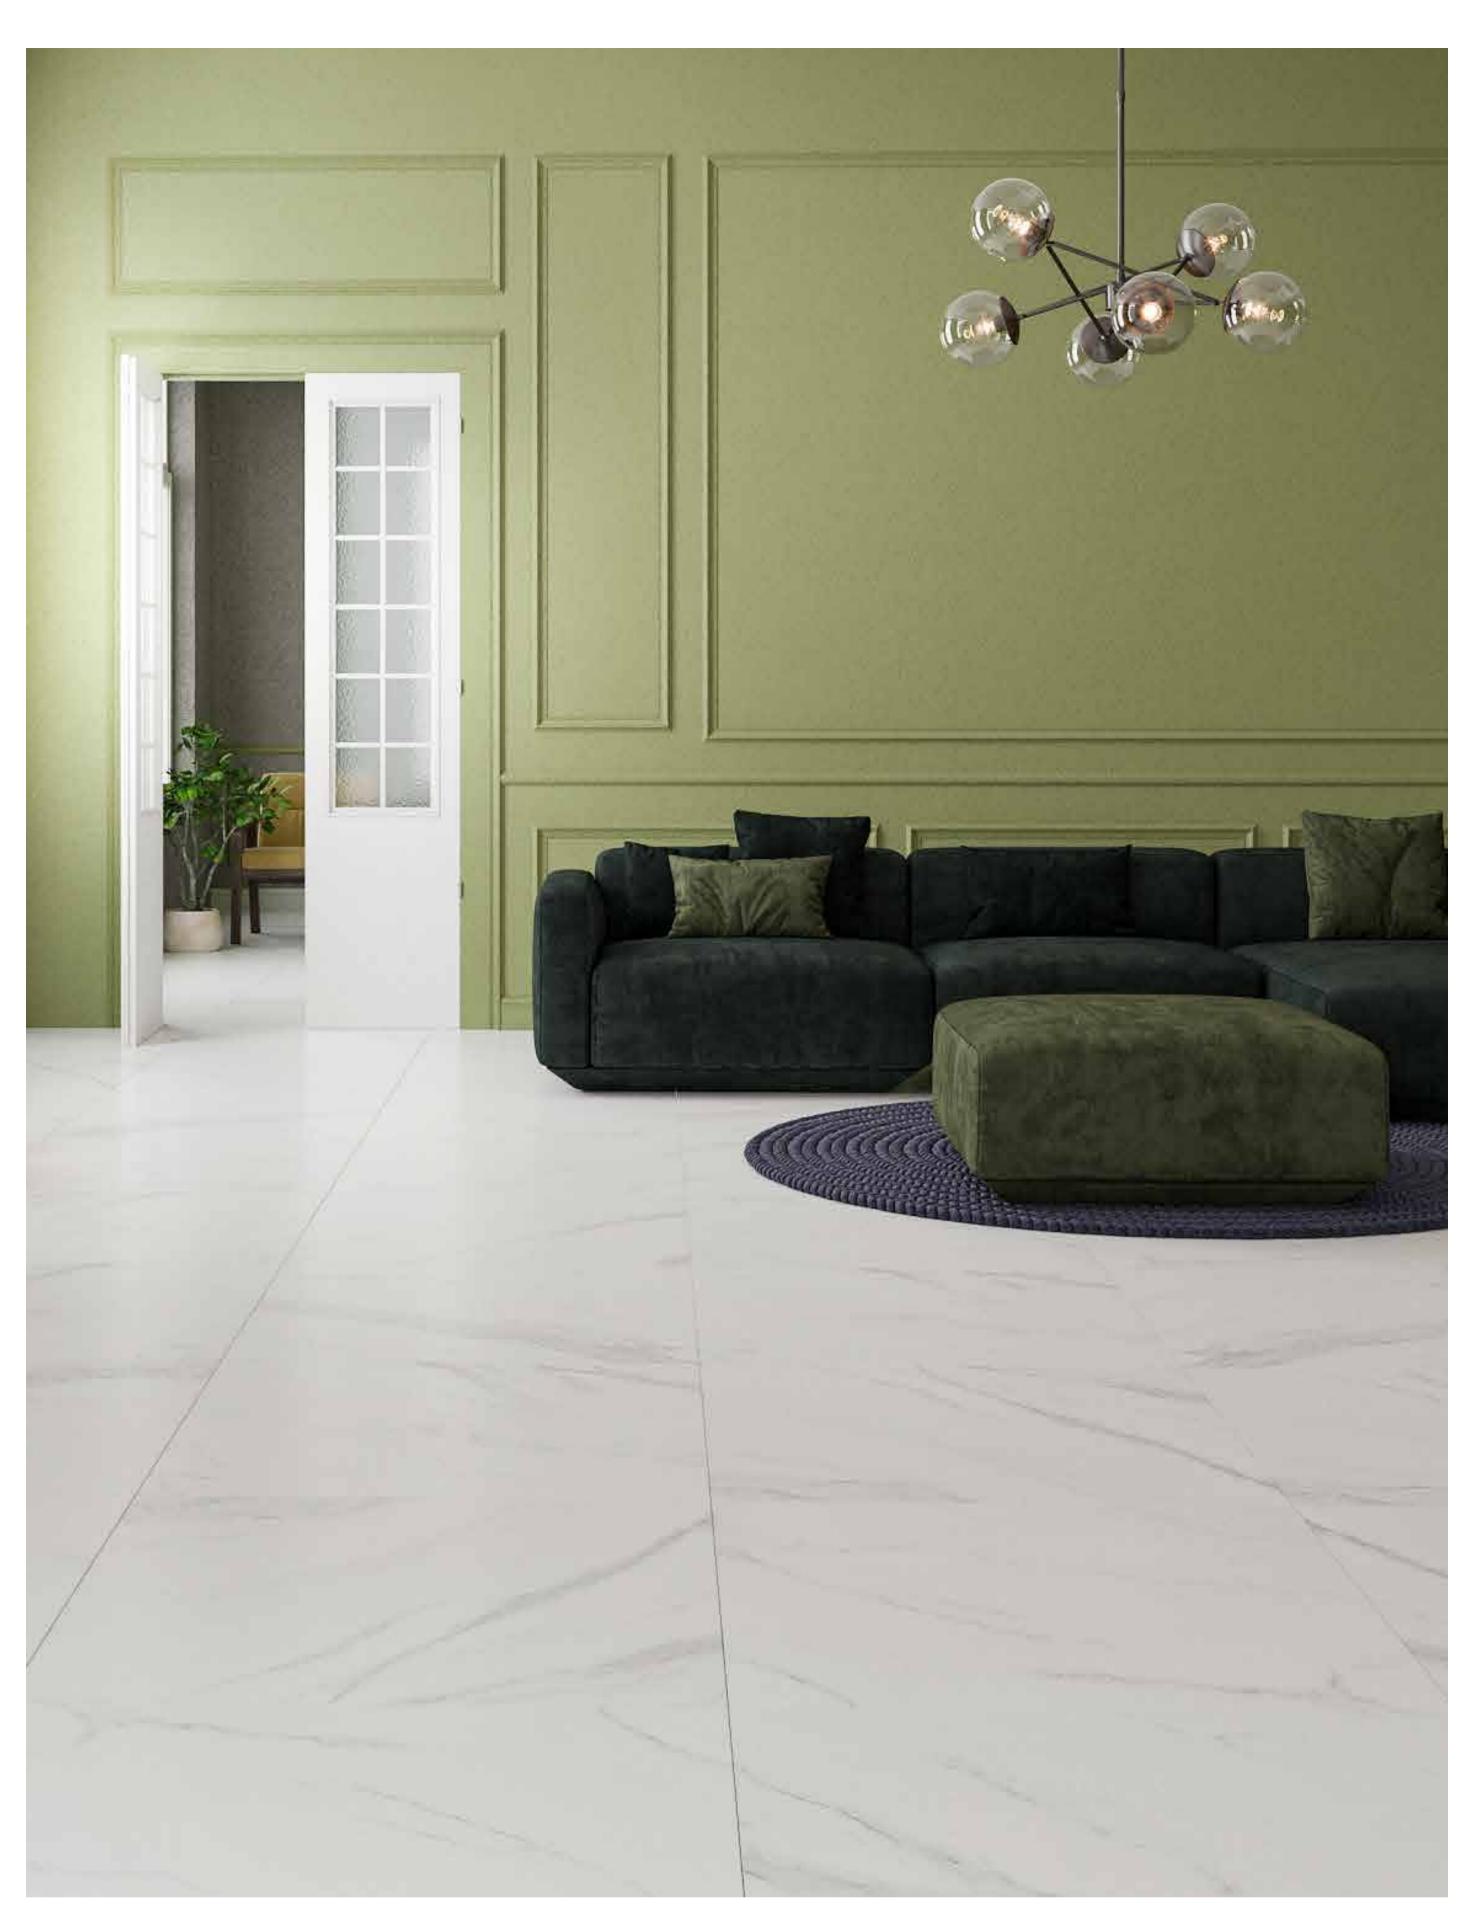

#### MAKE A BIG IMPRESSION

Introducing Sri Lanka's finest finished, largest sized, polished vitrified porcelain tile collection.

Majestica from LANKATILES.

#### Onyx Marble Floor Series

Crystal White / Amour 800mm x 800mm

MAJESTICA

Kozo Floor Series

White / Brown
600mm x 1200mm

Linear Floor Series

Tortora
800mm x 800mm

#### MAJESTICA