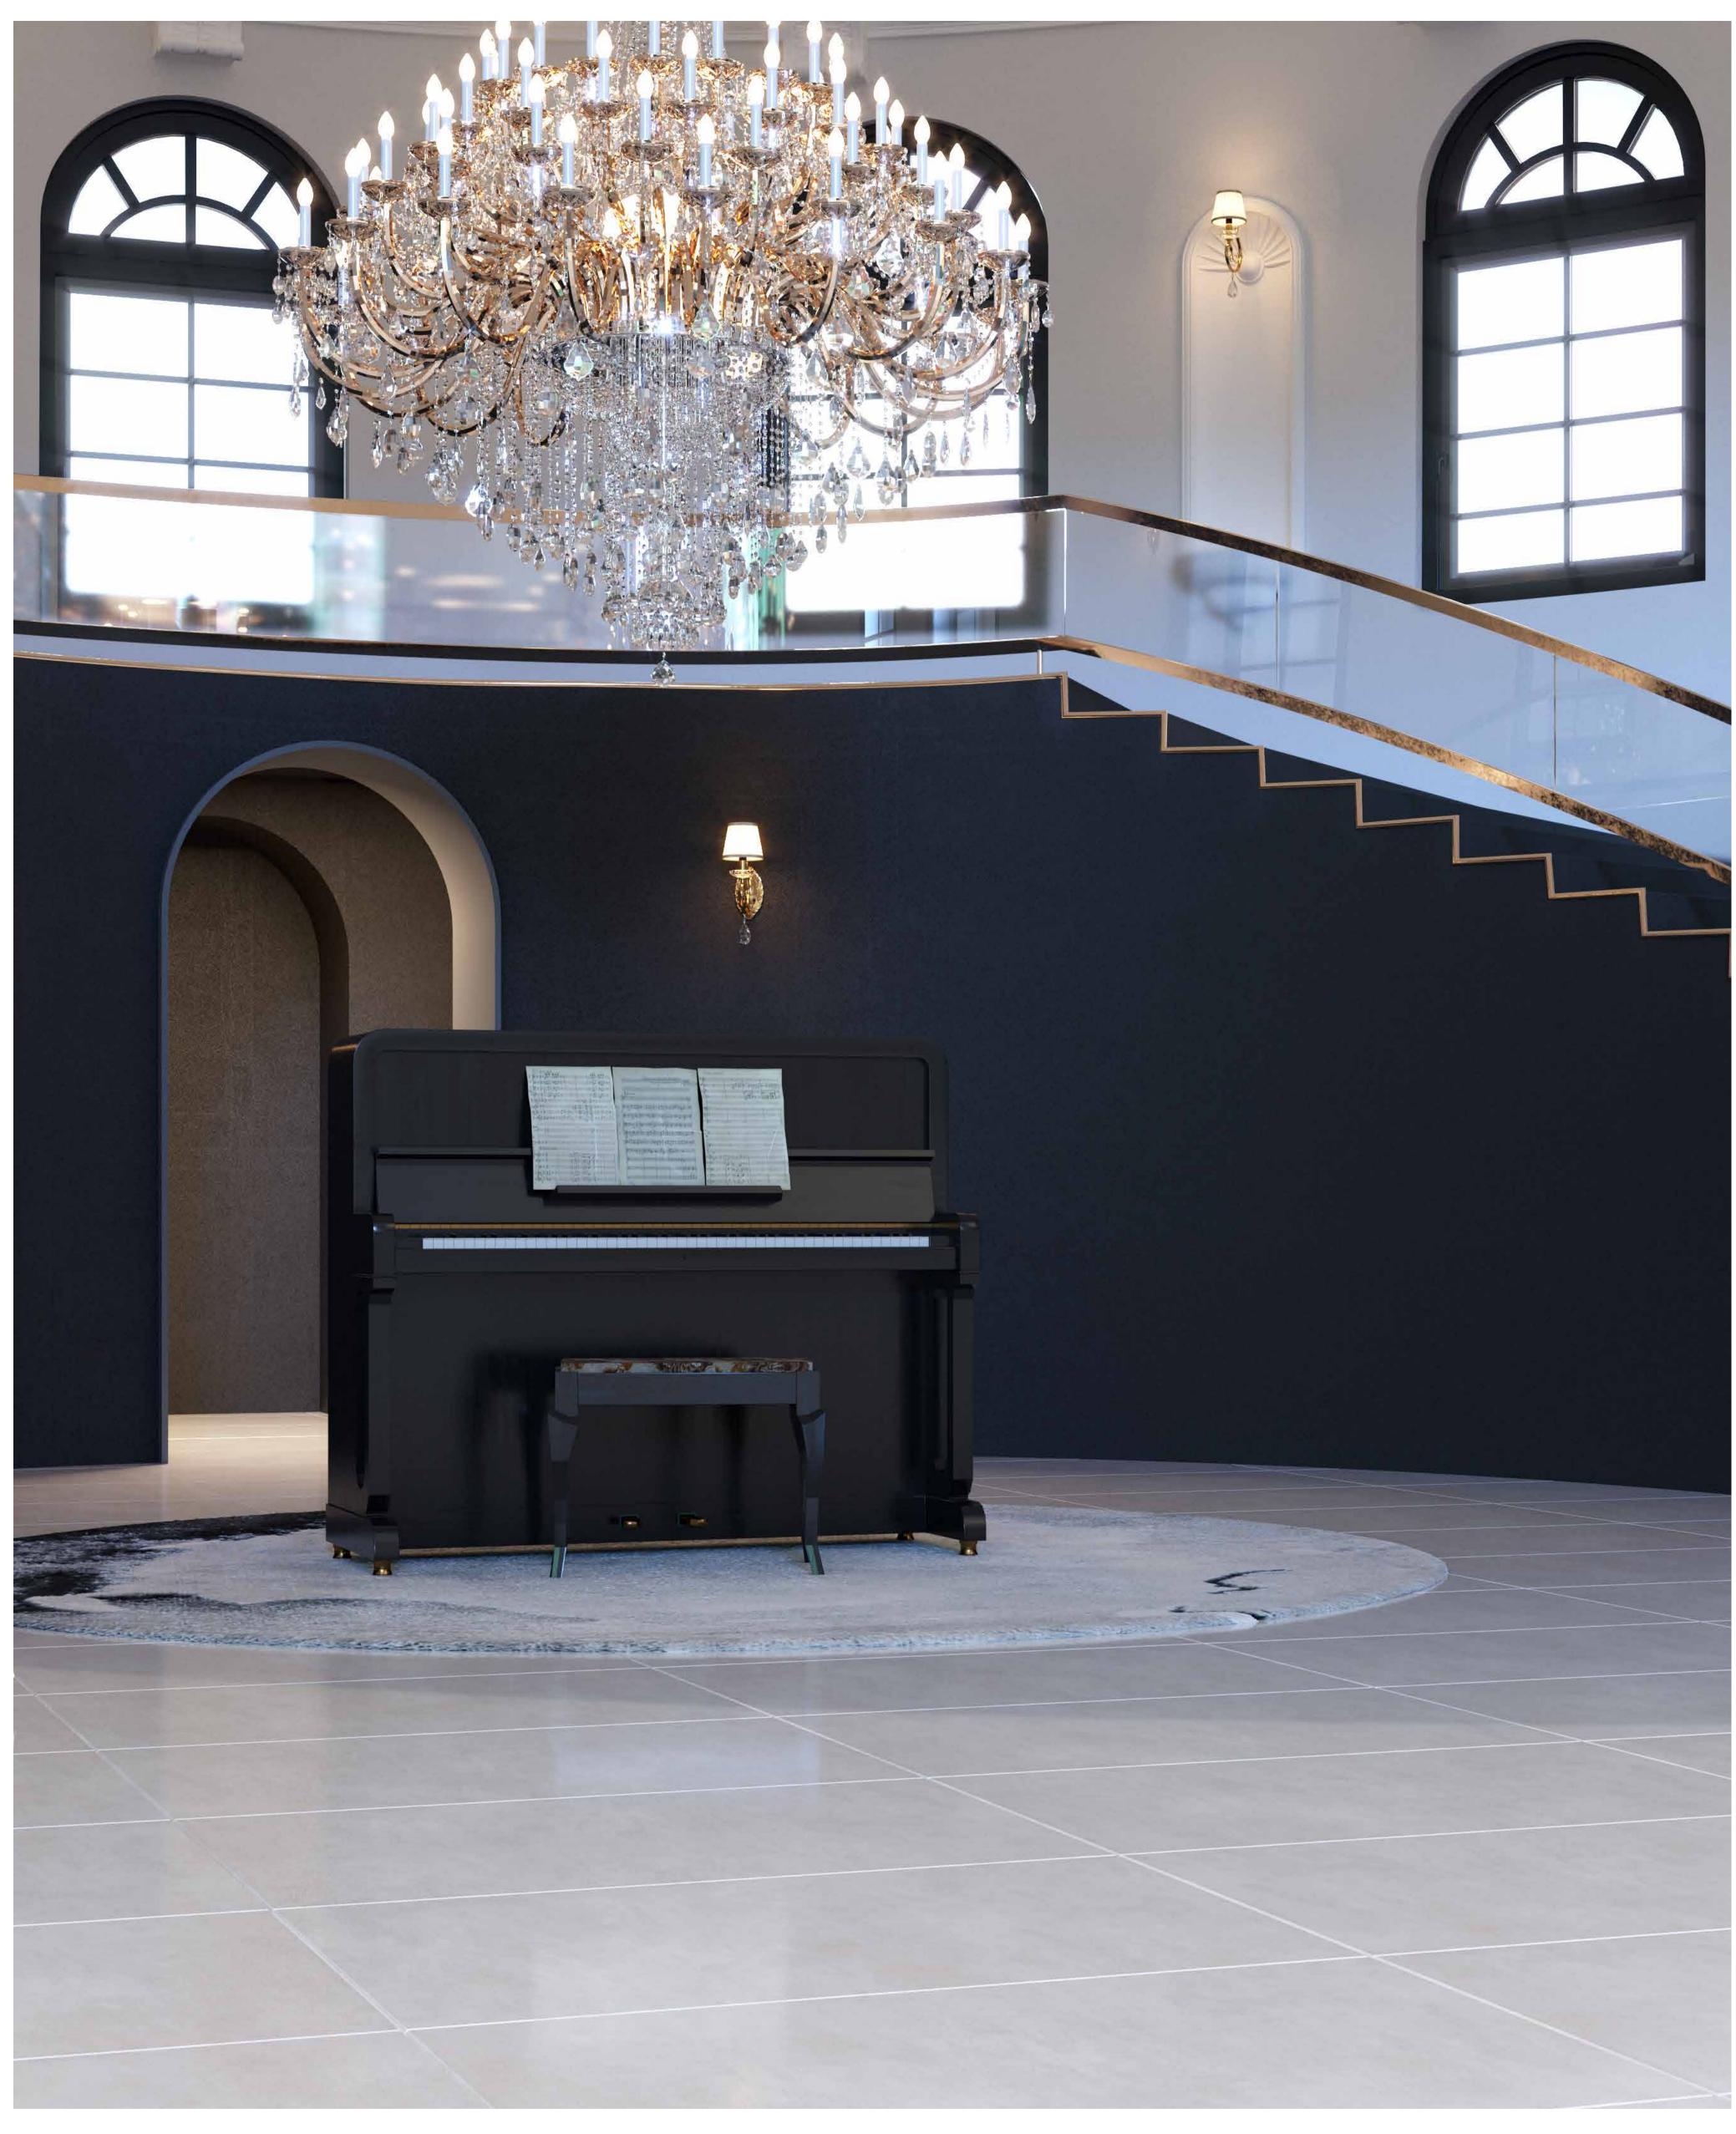

#### MAJESTICA

Noir St. Laurent Floor Series
Gold Natural

800mm x 800mm

Burns Floor Series

Nero
800mm x 800mm