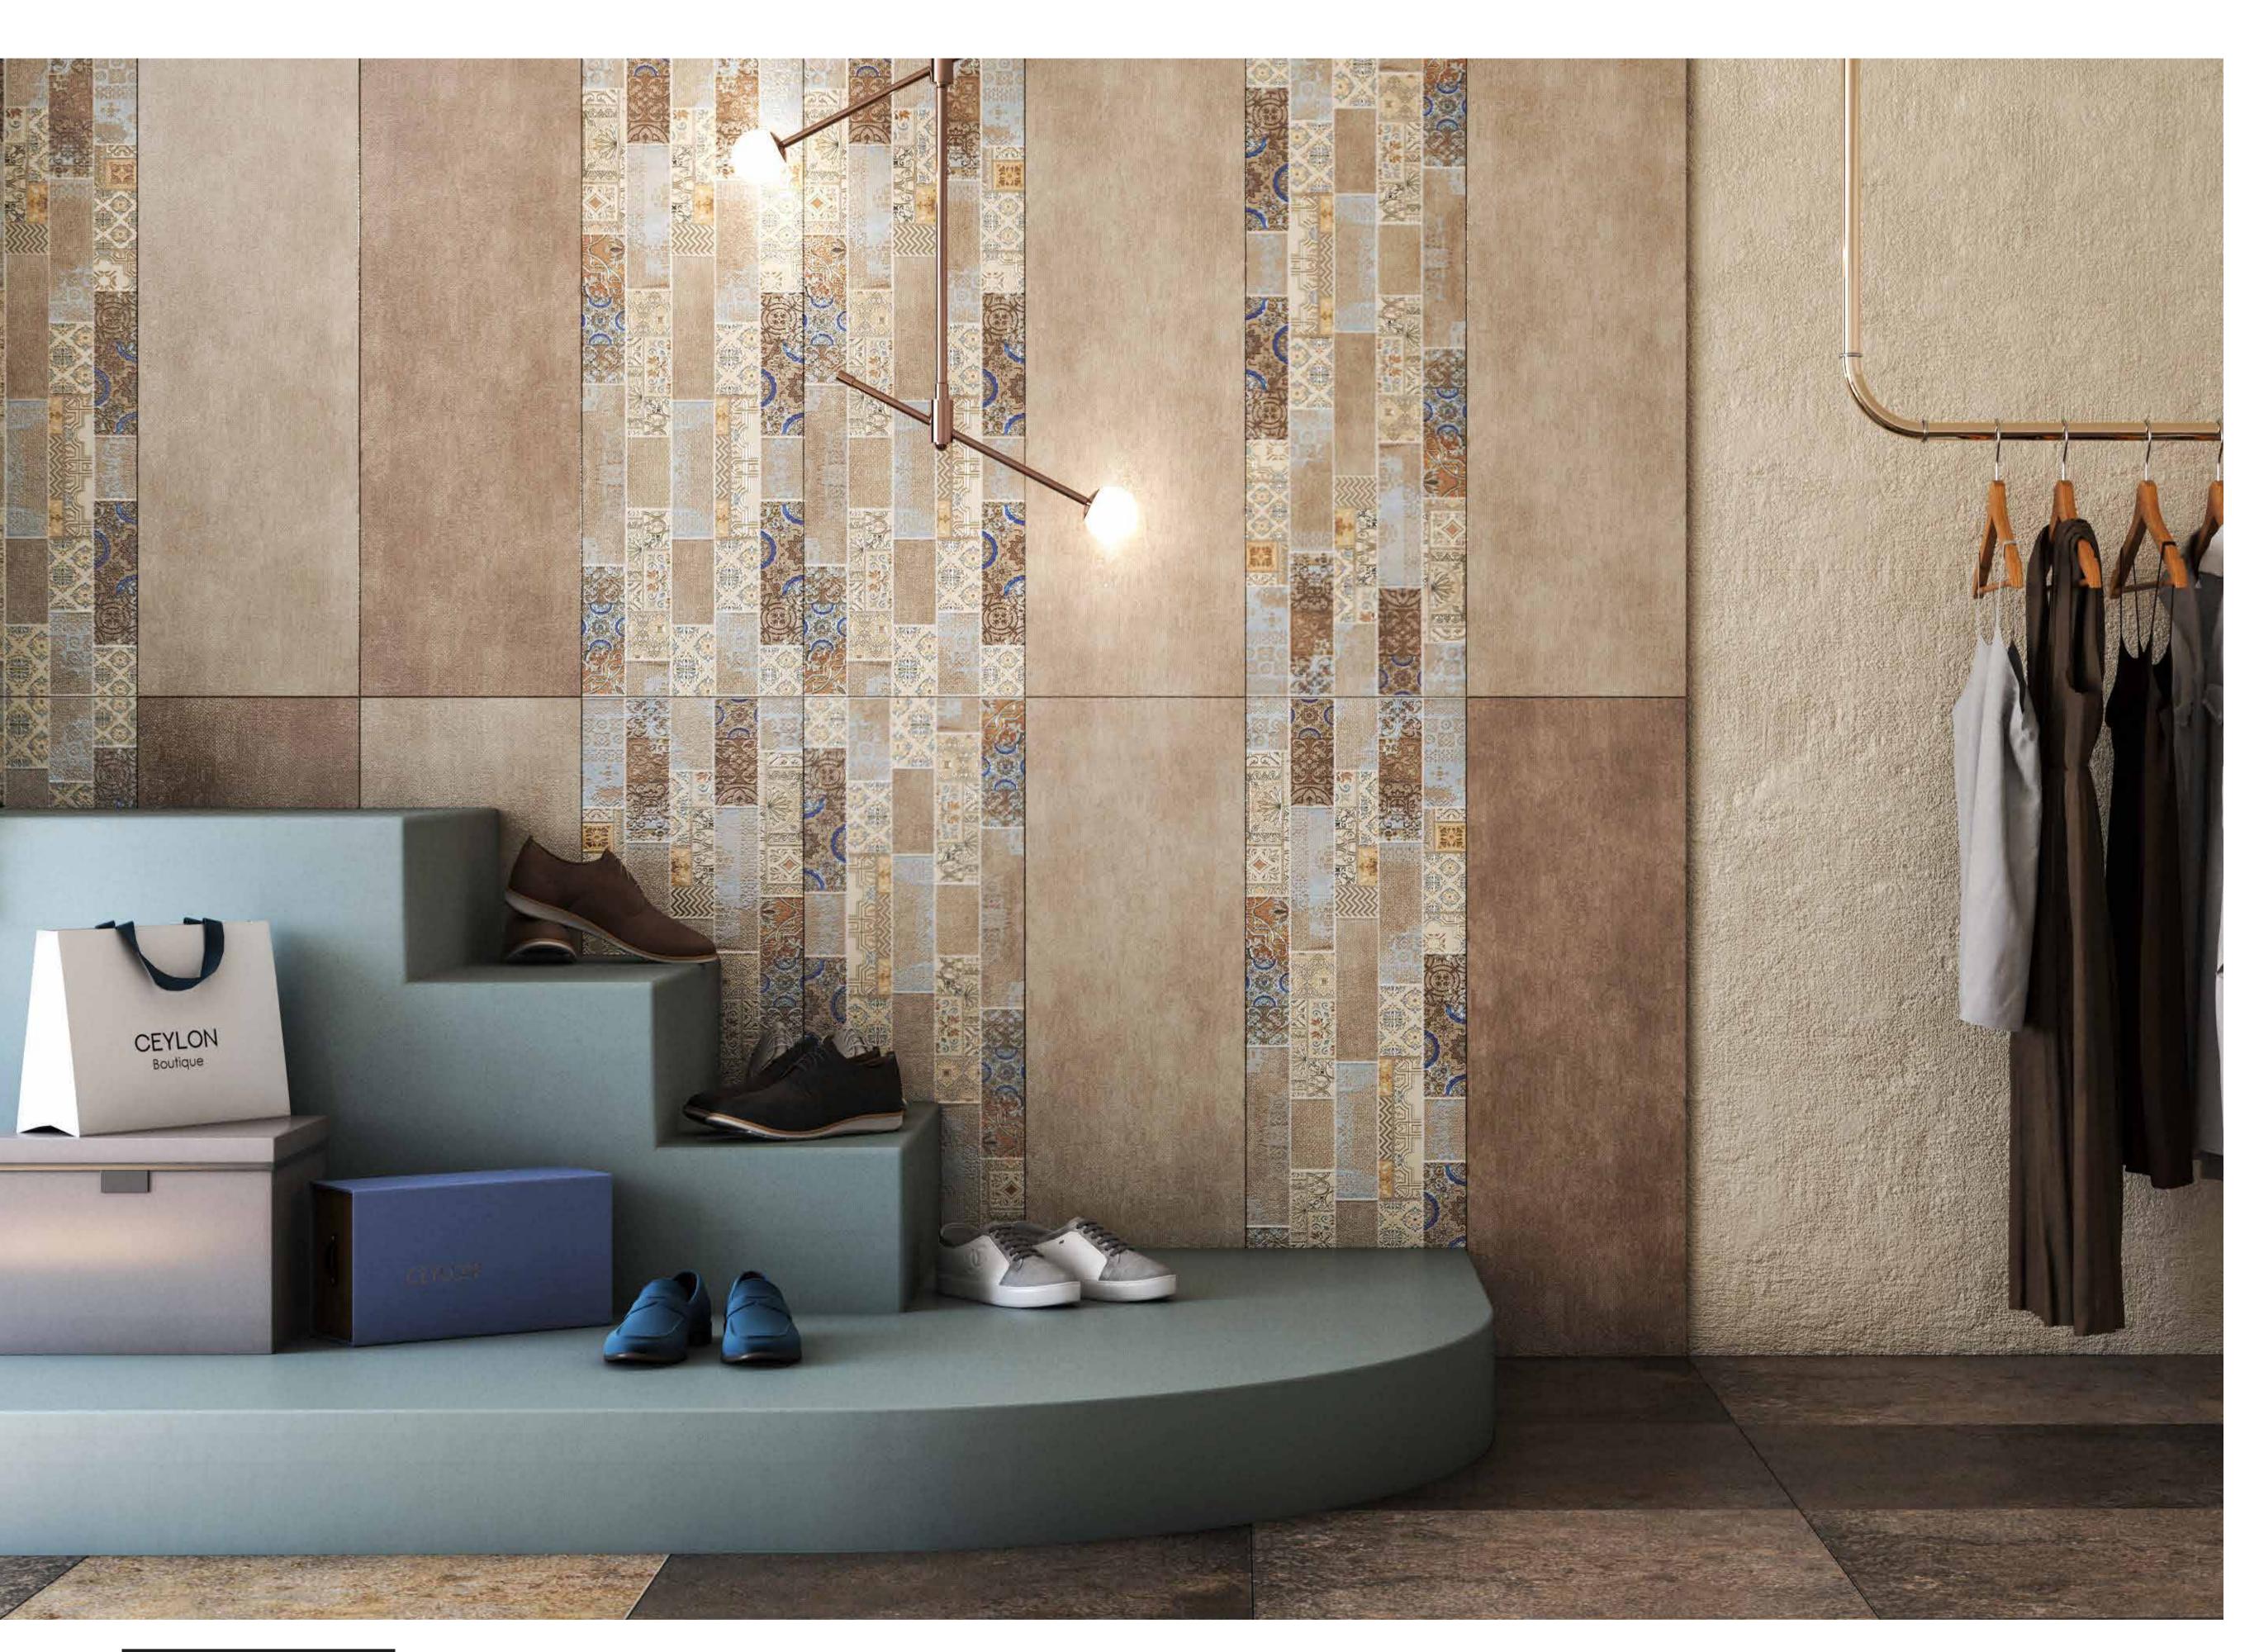

#### Hessian Wall & Floor Series

Domain / Sandbank / Bronze olive 300mm x 900mm

Onyx Floor Series

Crystal / Nebbia
800mm x 800mm

#### Mahogany Floor Series

Olivo / Acero 600mm x 1200mm

Hessian Wall & Floor Series

Domain / Sandbank / Bronze olive 300mm x 900mm