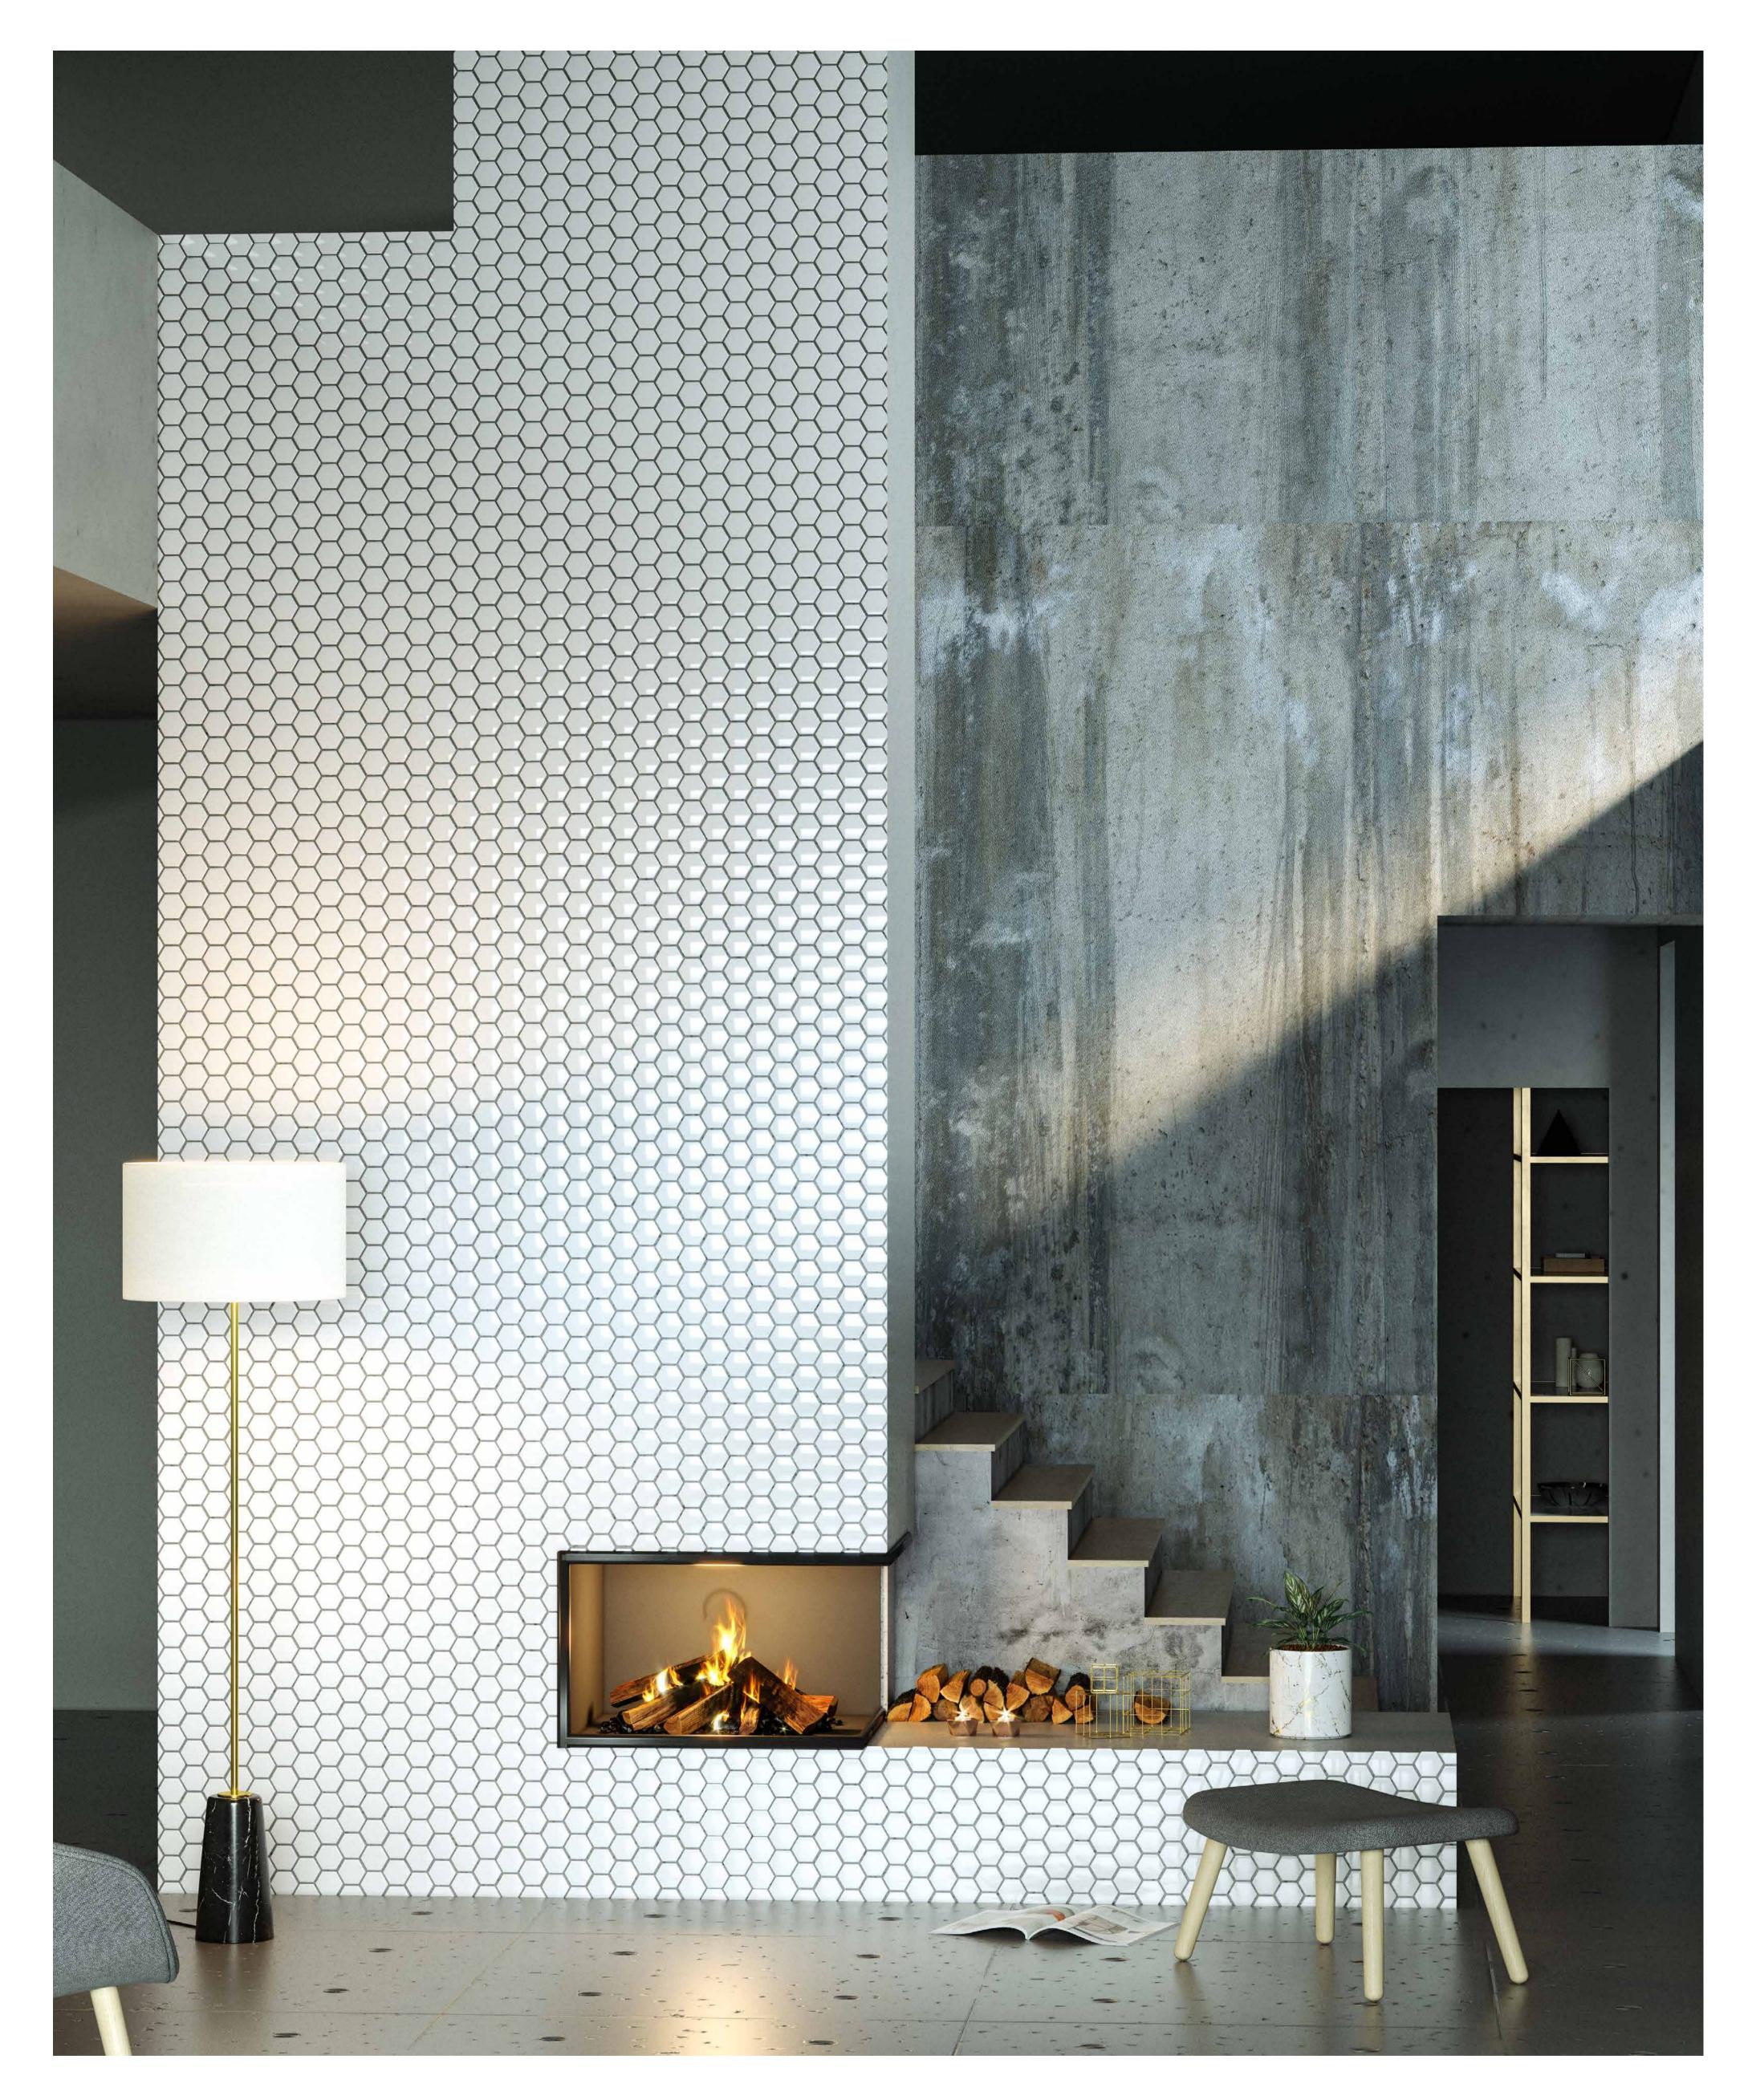

#### Fan shaped Mosaic Series

Black / White / Light Grey / Dark Grey / Taupe

Hexagon Mosaic Series

Matt White / Gloss White / Matt Black / Gloss Black / Matt White & Matt Black

Hexagon Mosaic Series

Matt White / Gloss White / Matt Black / Gloss Black / Matt White & Matt Black