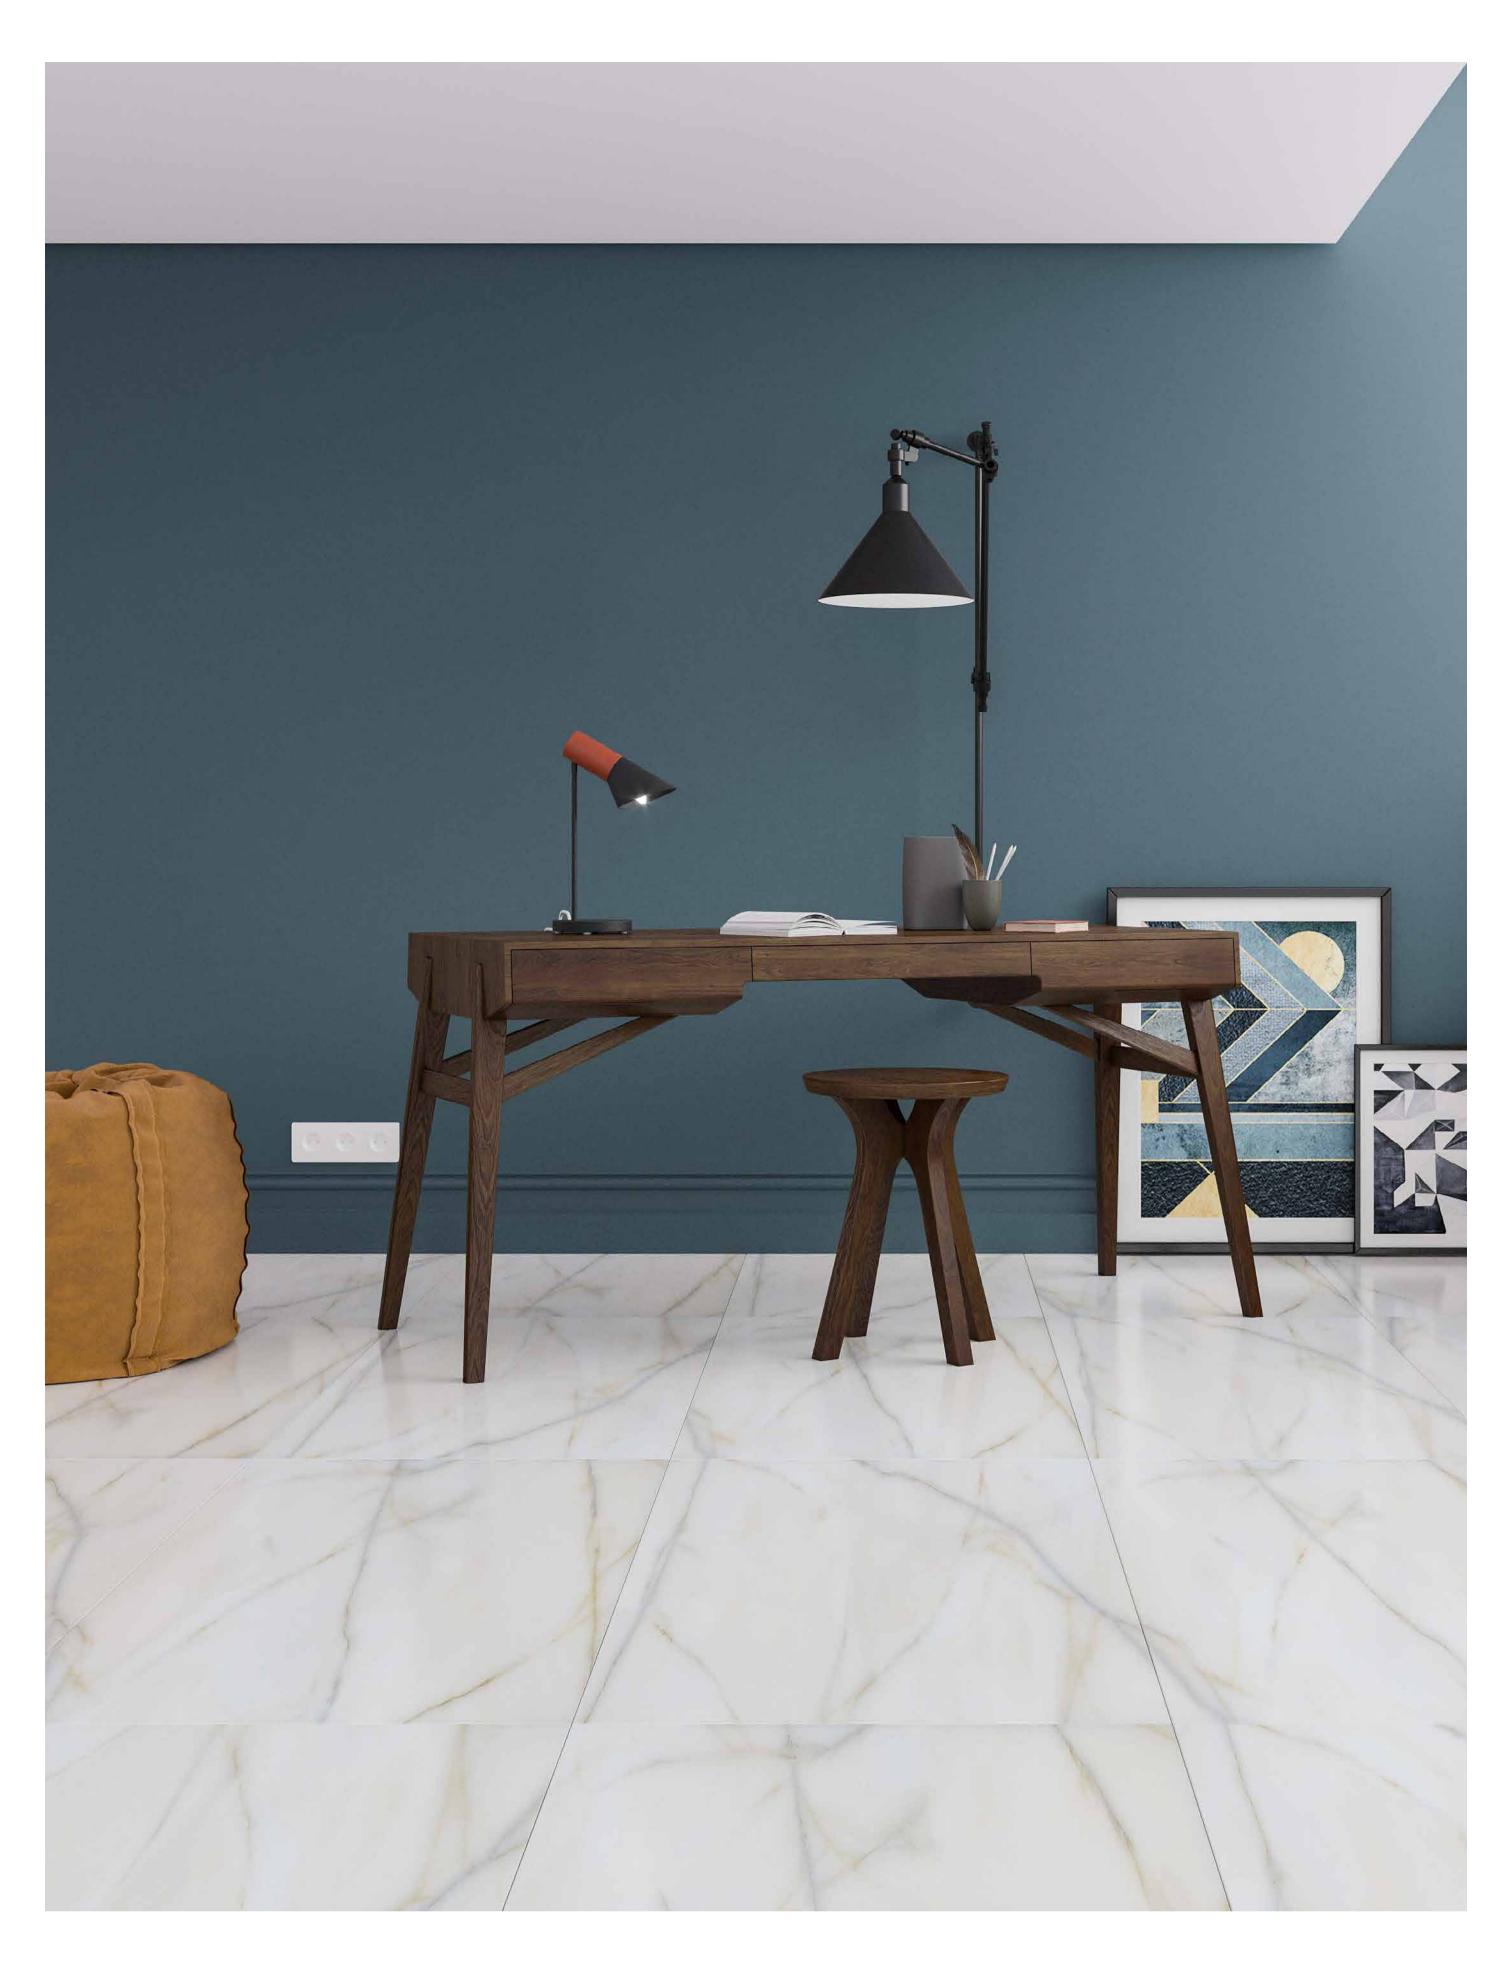

Dark Grey / Black





**Geometrica** Mosaic Series
White/ Mist / Taupe / Light Grey / Dark Grey / Black



#### Elongated Hexagon Mosaic Series

Black / Dark Grey / Taupe / Sage / Ocean Blue





Lantern Mosaic Series





Elongated Hexagon Mosaic Series

Black / Dark Grey / Taupe / Sage / Ocean Blue



#### MAKE A BIG IMPRESSION

Introducing Sri Lanka's finest finished, largest sized, polished vitrified porcelain tile collection.

Majestica from LANKATILES.





#### Onyx Marble Floor Series

Crystal White / Amour 800mm x 800mm



MAJESTICA

Kozo Floor Series

White / Brown
600mm x 1200mm



Linear Floor Series

Tortora
800mm x 800mm



#### MAJESTICA

#### Hessian Wall & Floor Series

Domain / Sandbank / Bronze olive 300mm x 900mm





Onyx Floor Series

Crystal / Nebbia
800mm x 800mm



#### Onice Bianco Floor Series

800mm x 800mm



#### MAJESTICA

#### Mahogany Floor Series

Olivo / Acero 600mm x 1200mm





Hessian Wall & Floor Series

Domain / Sandbank / Bronze olive 300mm x 900mm



#### Calacutta Floor Series

White 800mm x 800mm



#### MAJESTICA

300mm x 900mm

Agate
Wall & Floor Series
Grey / Beige





Linear Floor Series

Tortora
800mm x 800mm





Carrara White Floor Series

600mm x 1200mm



#### Habana Floor Series

Beige 600mm x 1200mm



MAJESTICA

Palledium Floor Series

lvory 800mm x 1200mm



Agaria Floor Series White 800mm x 100mm



#### MAJESTICA

Noir St. Laurent Floor Series
Gold Natural

800mm x 800mm





Burns Floor Series

Nero
800mm x 800mm



#### Titanio Floor Series

White/ Ash/ Tortora/ Moka/ Oro 800mm x 1200mm



#### MAJESTICA

## Wal