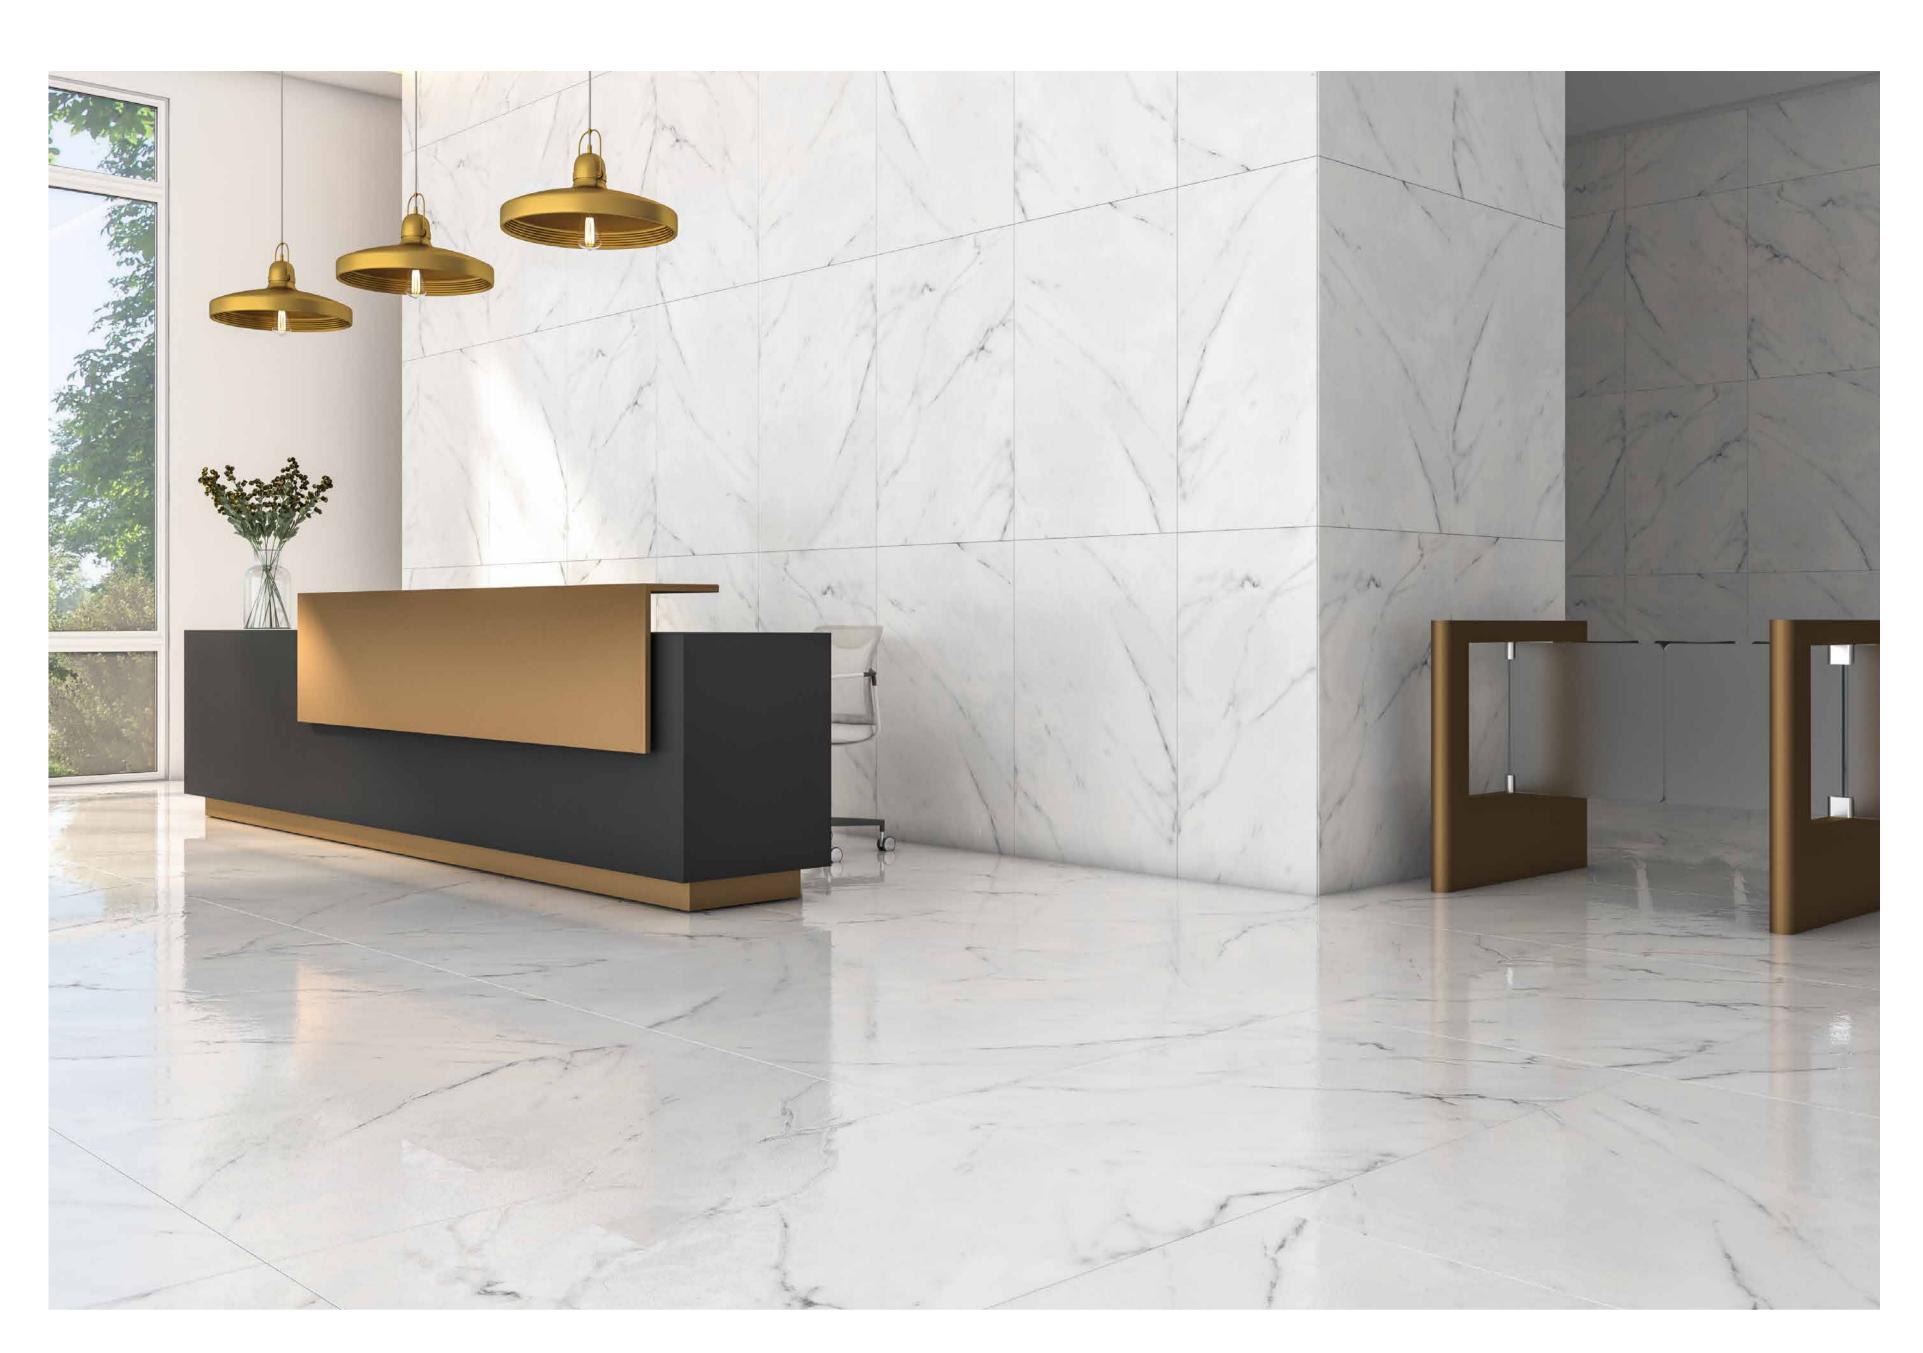

#### Calacutta Floor Series

White 800mm x 800mm

#### MAJESTICA

Noir St. Laurent Floor Series
Gold Natural

800mm x 800mm

Burns Floor Series

Nero
800mm x 800mm