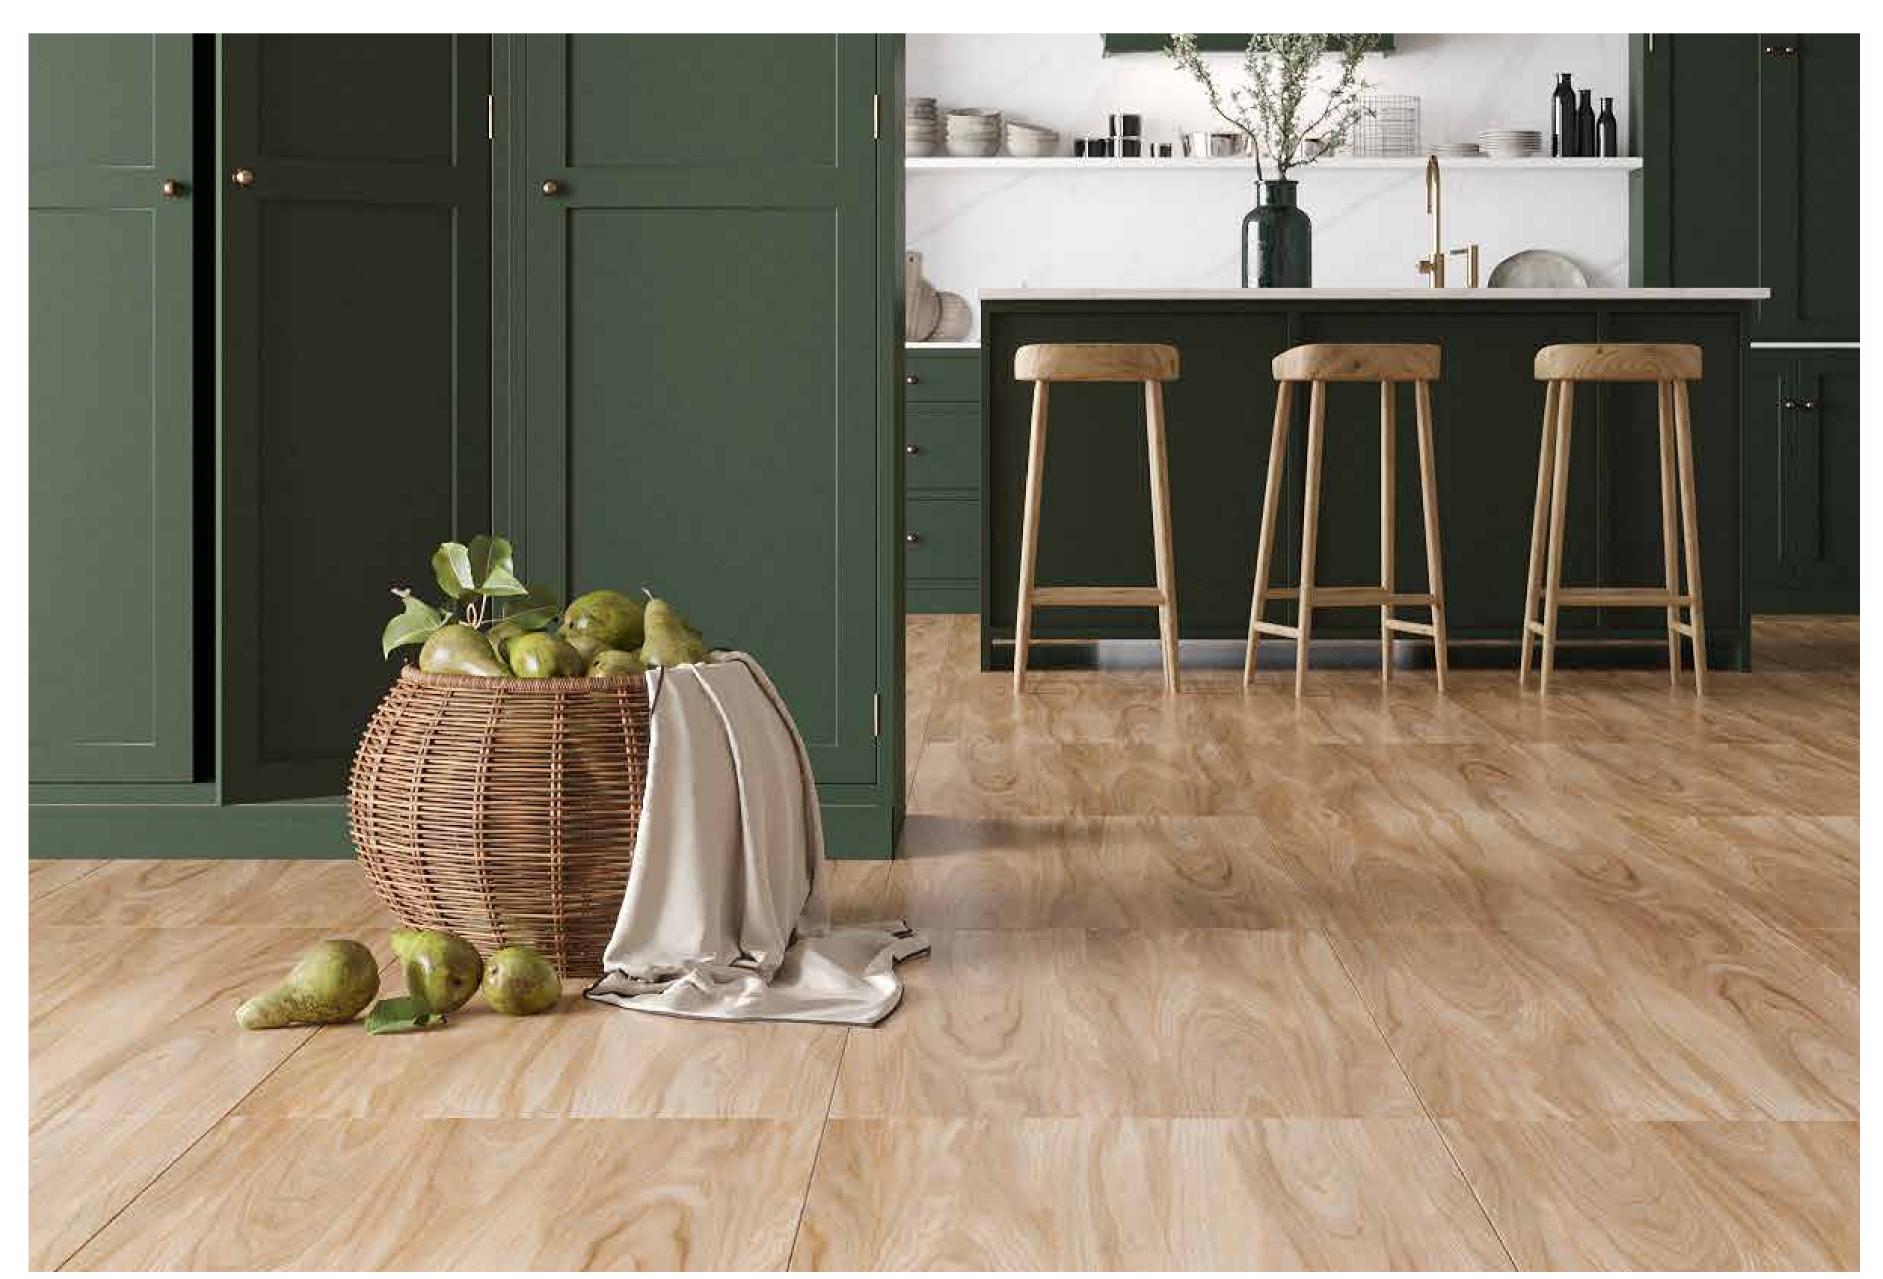

#### Mahogany Floor Series

Olivo / Acero 600mm x 1200mm

Hessian Wall & Floor Series

Domain / Sandbank / Bronze olive 300mm x 900mm

## Walnut Floor Series Walnut 600mm x 1200mm

**Titanio** Floor Series White/ Ash/ Tortora/ Moka/ Oro 600mm x 1200mm