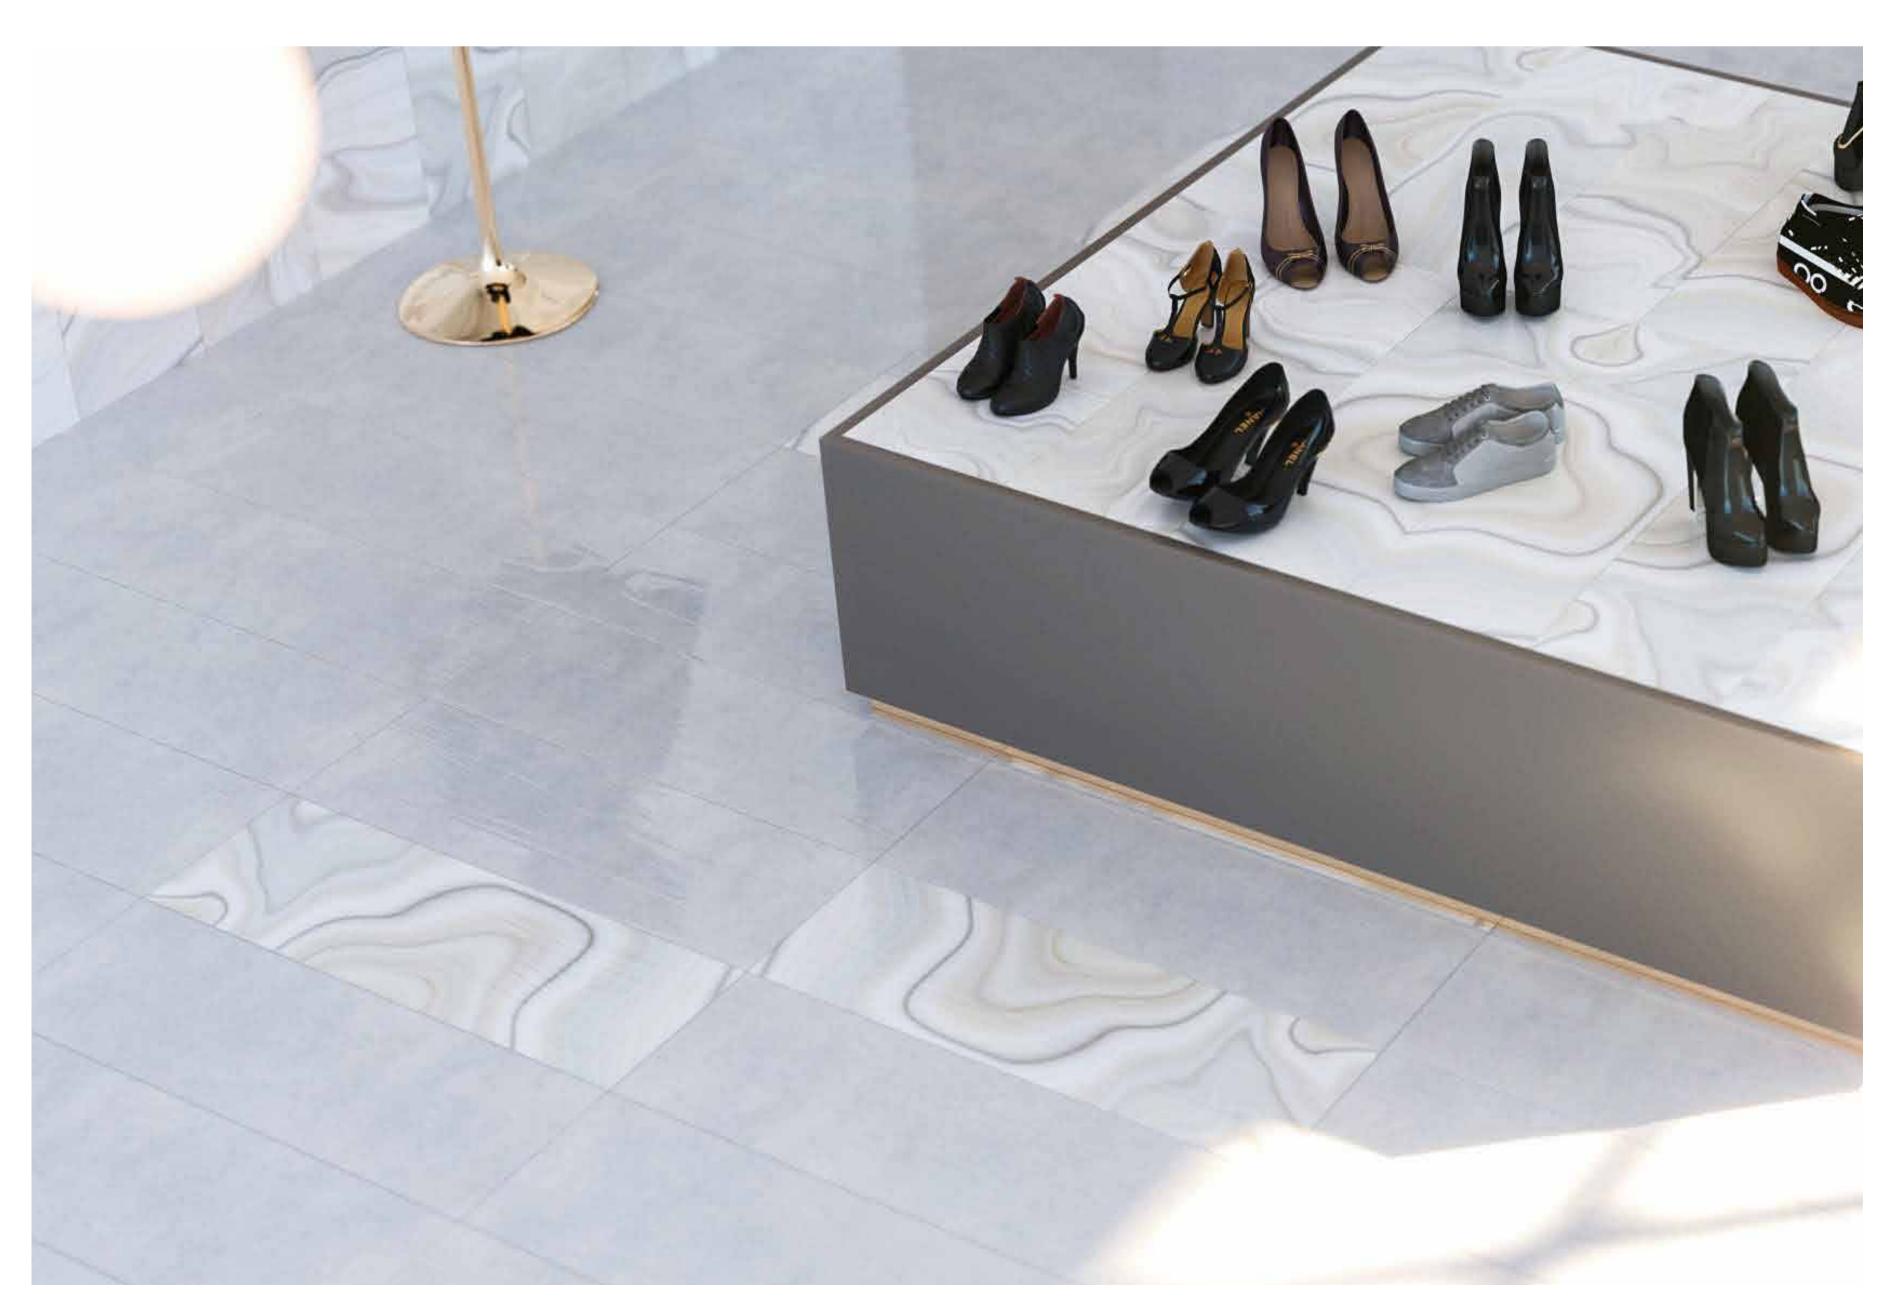

lack / Dark Grey / Taupe / Sage / Ocean Blue



#### MAKE A BIG IMPRESSION

Introducing Sri Lanka's finest finished, largest sized, polished vitrified porcelain tile collection.

Majestica from LANKATILES.





#### Onyx Marble Floor Series

Crystal White / Amour 800mm x 800mm



MAJESTICA

Kozo Floor Series

White / Brown
600mm x 1200mm



Linear Floor Series

Tortora
800mm x 800mm



#### MAJESTICA

#### Hessian Wall & Floor Series

Domain / Sandbank / Bronze olive 300mm x 900mm





Onyx Floor Series

Crystal / Nebbia
800mm x 800mm



#### Onice Bianco Floor Series

800mm x 800mm



#### MAJESTICA

#### Mahogany Floor Series

Olivo / Acero 600mm x 1200mm





Hessian Wall & Floor Series

Domain / Sandbank / Bronze olive 300mm x 900mm



#### Calacutta Floor Series

White 800mm x 800mm



#### MAJESTICA

300mm x 900mm

Agate
Wall & Floor Series
Grey / Beige





Linear Floor Series

Tortora
800mm x 800mm





Carrara White Floor Series

600mm x 1200mm



#### Habana Floor Series

Beige 600mm x 1200mm



MAJESTICA

Palledium Floor Series

lvory 800mm x 1200mm



Agaria Floor Series White 800mm x 100mm



#### MAJESTICA

Noir St. Laurent Floor Series
Gold Natural

800mm x 800mm





Burns Floor Series

Nero
800mm x 800mm



#### Titanio Floor Series

White/ Ash/ Tortora/ Moka/ Oro 800mm x 1200mm



#### MAJESTICA

## Walnut Floor Series Walnut 600mm x 1200mm





**Titanio** Floor Series White/ Ash/ Tortora/ Moka/ Oro 600mm x 1200mm



#### THE BEAUTY OF QUALITY

Modern architectural philosophy is driven by the need to maximize limited space and yet deliver outstanding valu