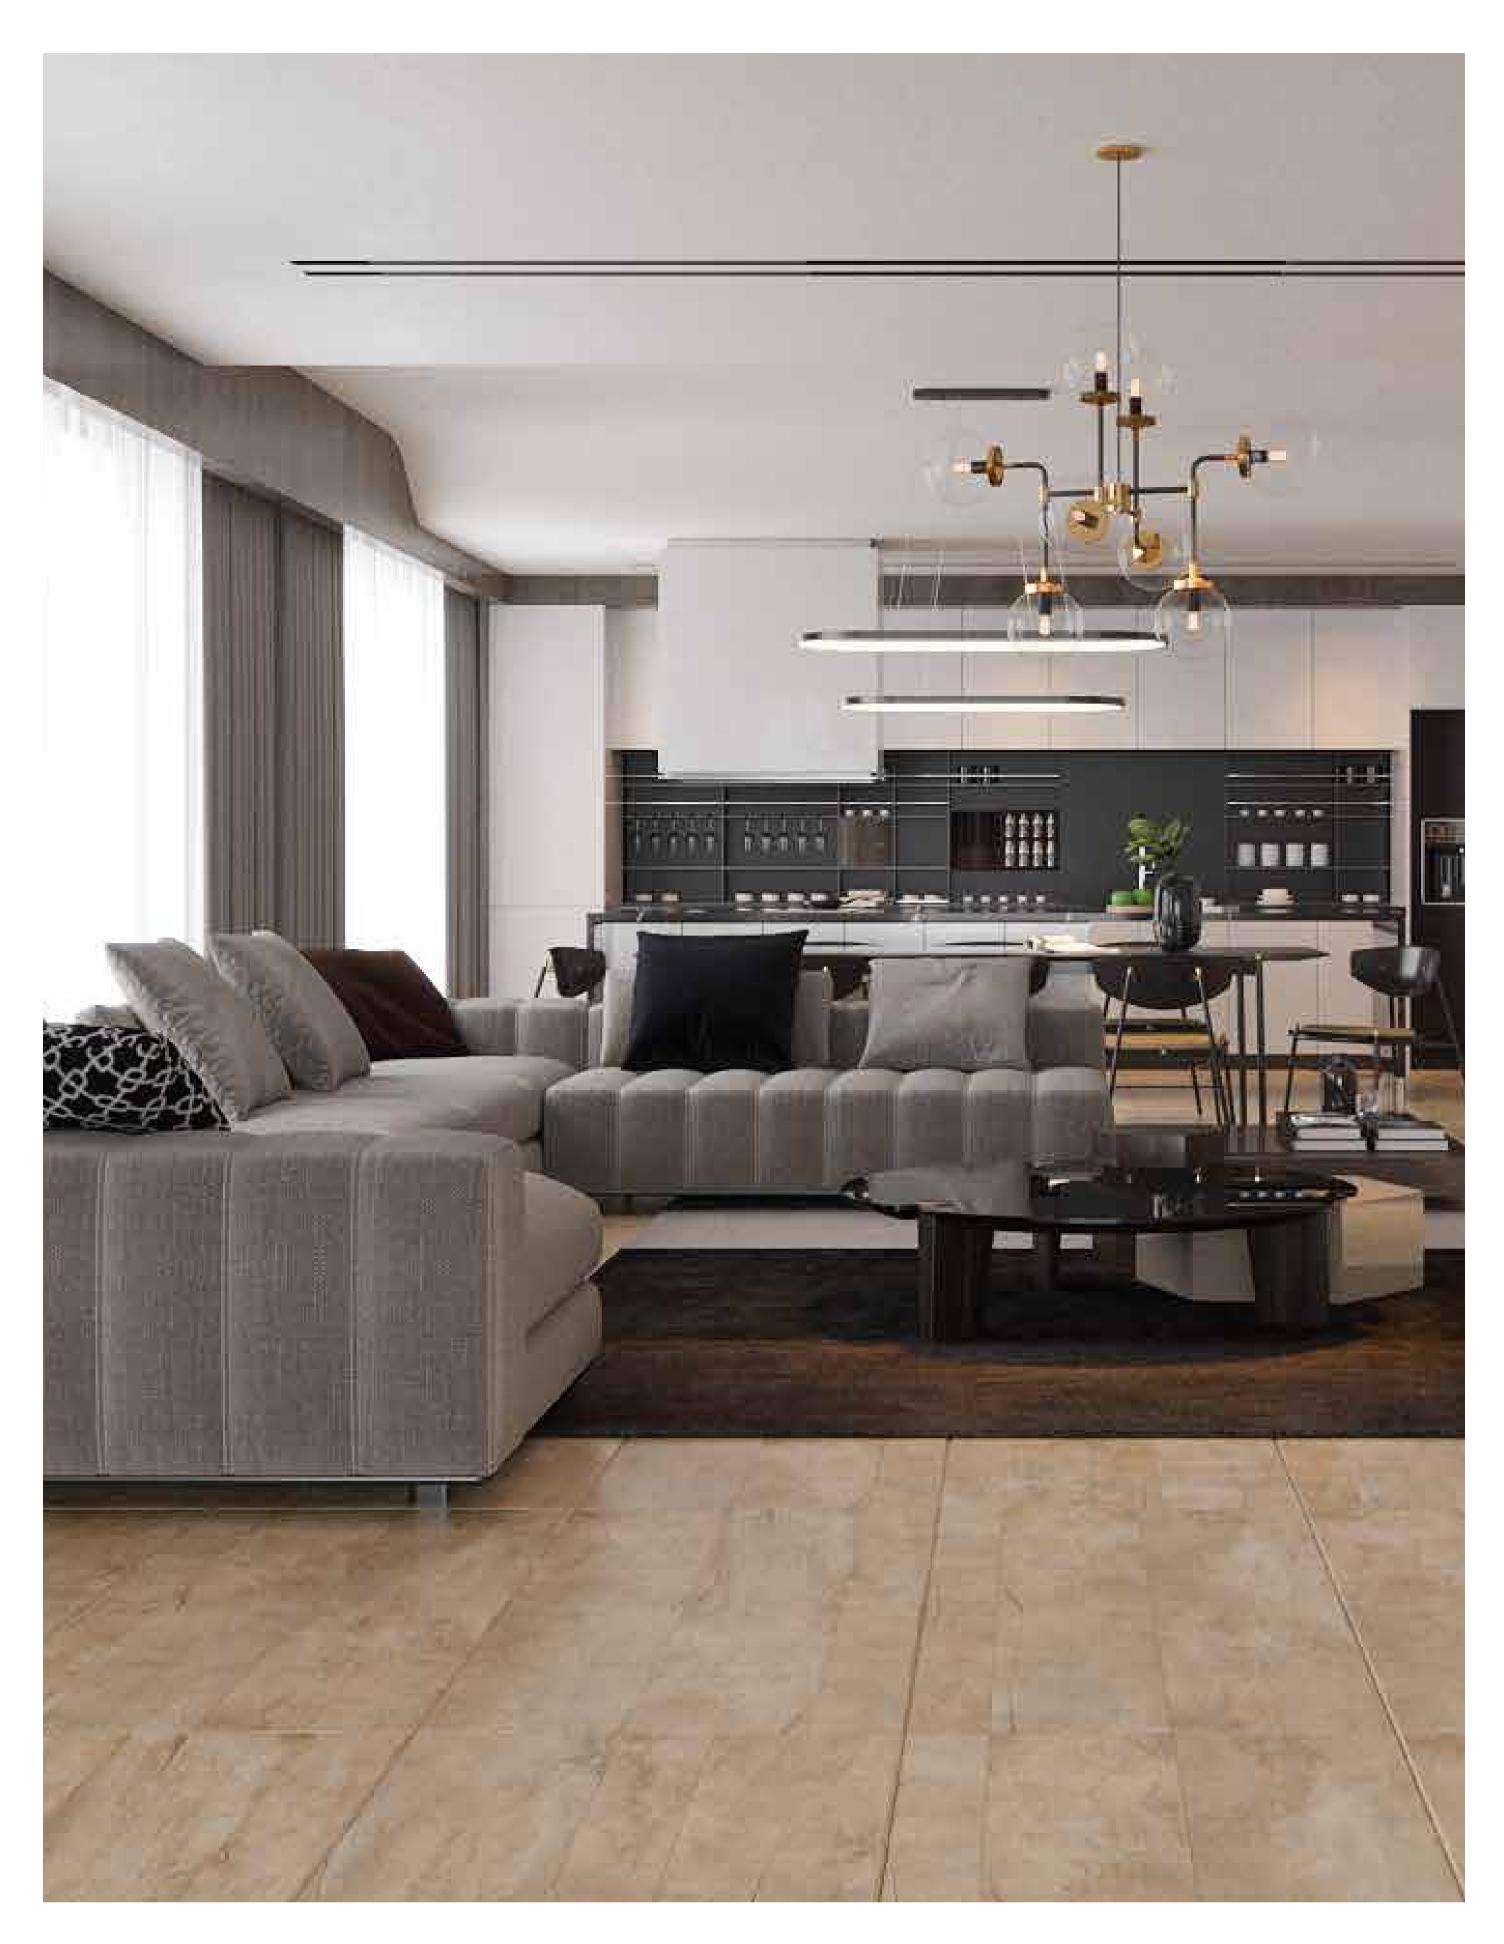

#### MAKE A BIG IMPRESSION

Introducing Sri Lanka's finest finished, largest sized, polished vitrified porcelain tile collection.

Majestica from LANKATILES.

#### Onyx Marble Floor Series

Crystal White / Amour 800mm x 800mm

MAJESTICA

Kozo Floor Series

White / Brown
600mm x 1200mm

Linear Floor Series

Tortora
800mm x 800mm