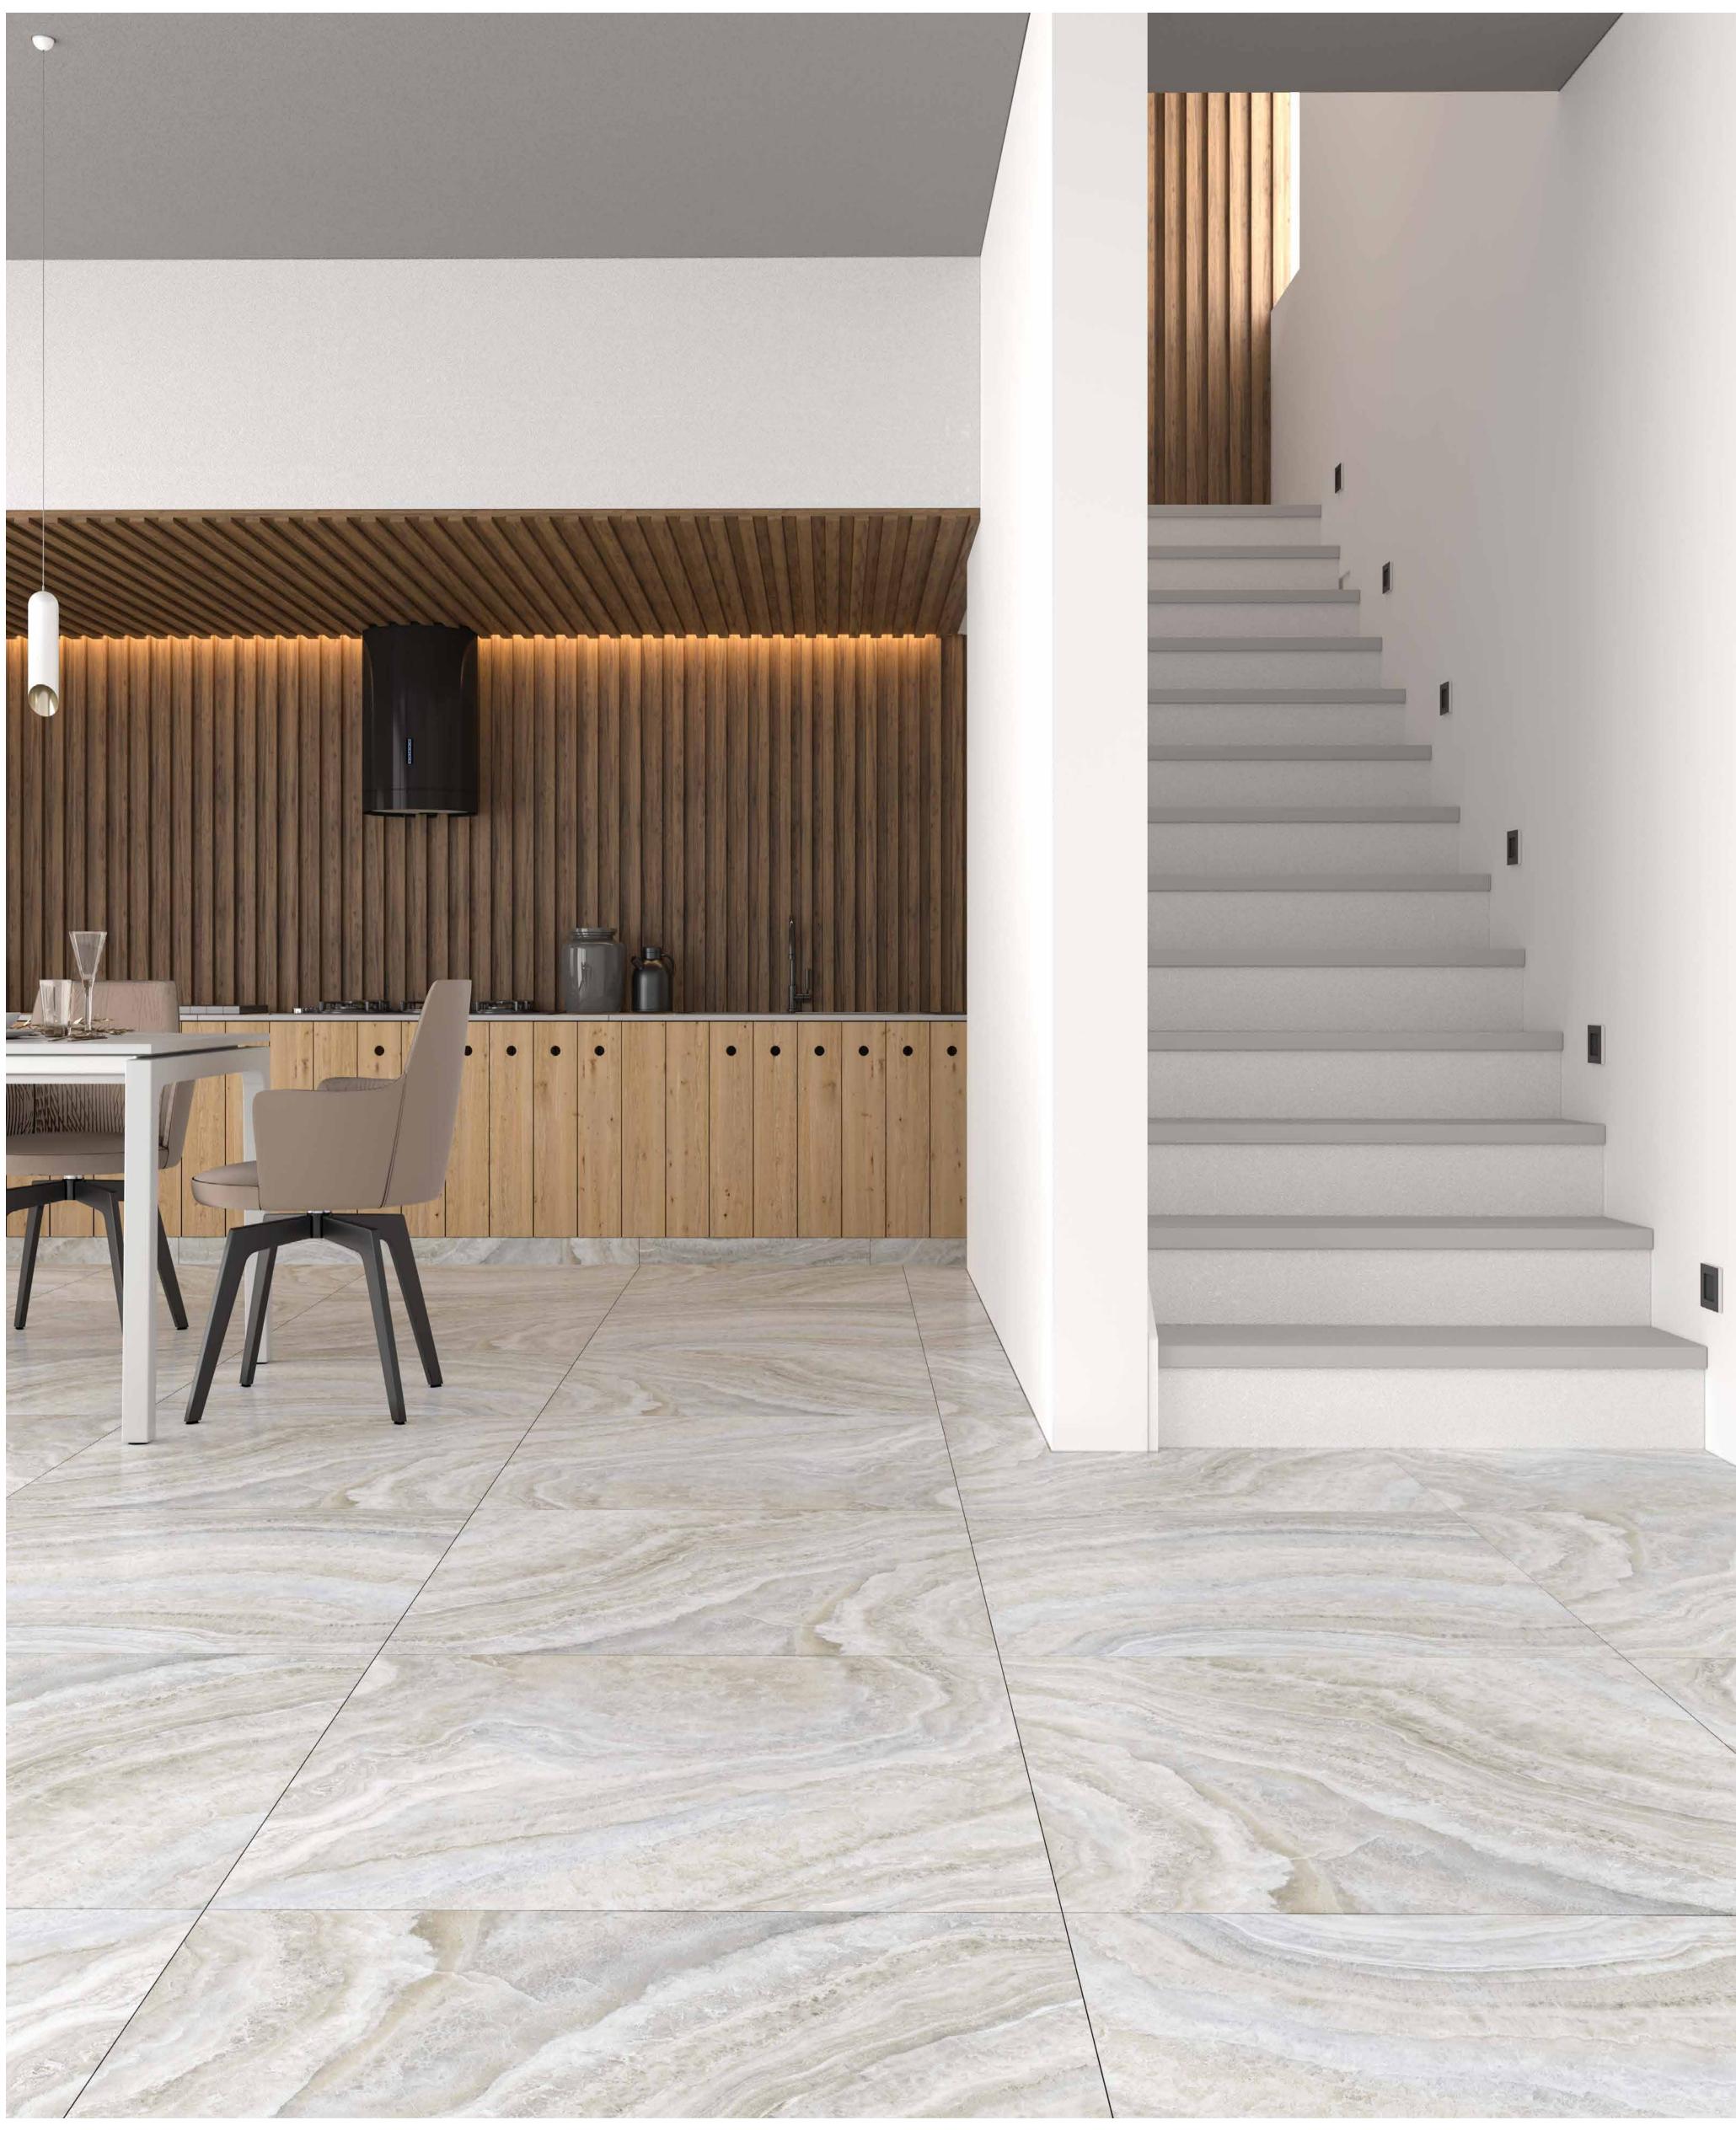

#### Onyx Marble Floor Series

Crystal White / Amour 800mm x 800mm

MAJESTICA

Kozo Floor Series

White / Brown
600mm x 1200mm

Linear Floor Series

Tortora
800mm x 800mm

#### MAJESTICA

300mm x 900mm

Agate
Wall & Floor Series
Grey / Beige

Linear Floor Series

Tortora
800mm x 800mm

Carrara White Floor Series

600mm x 1200mm