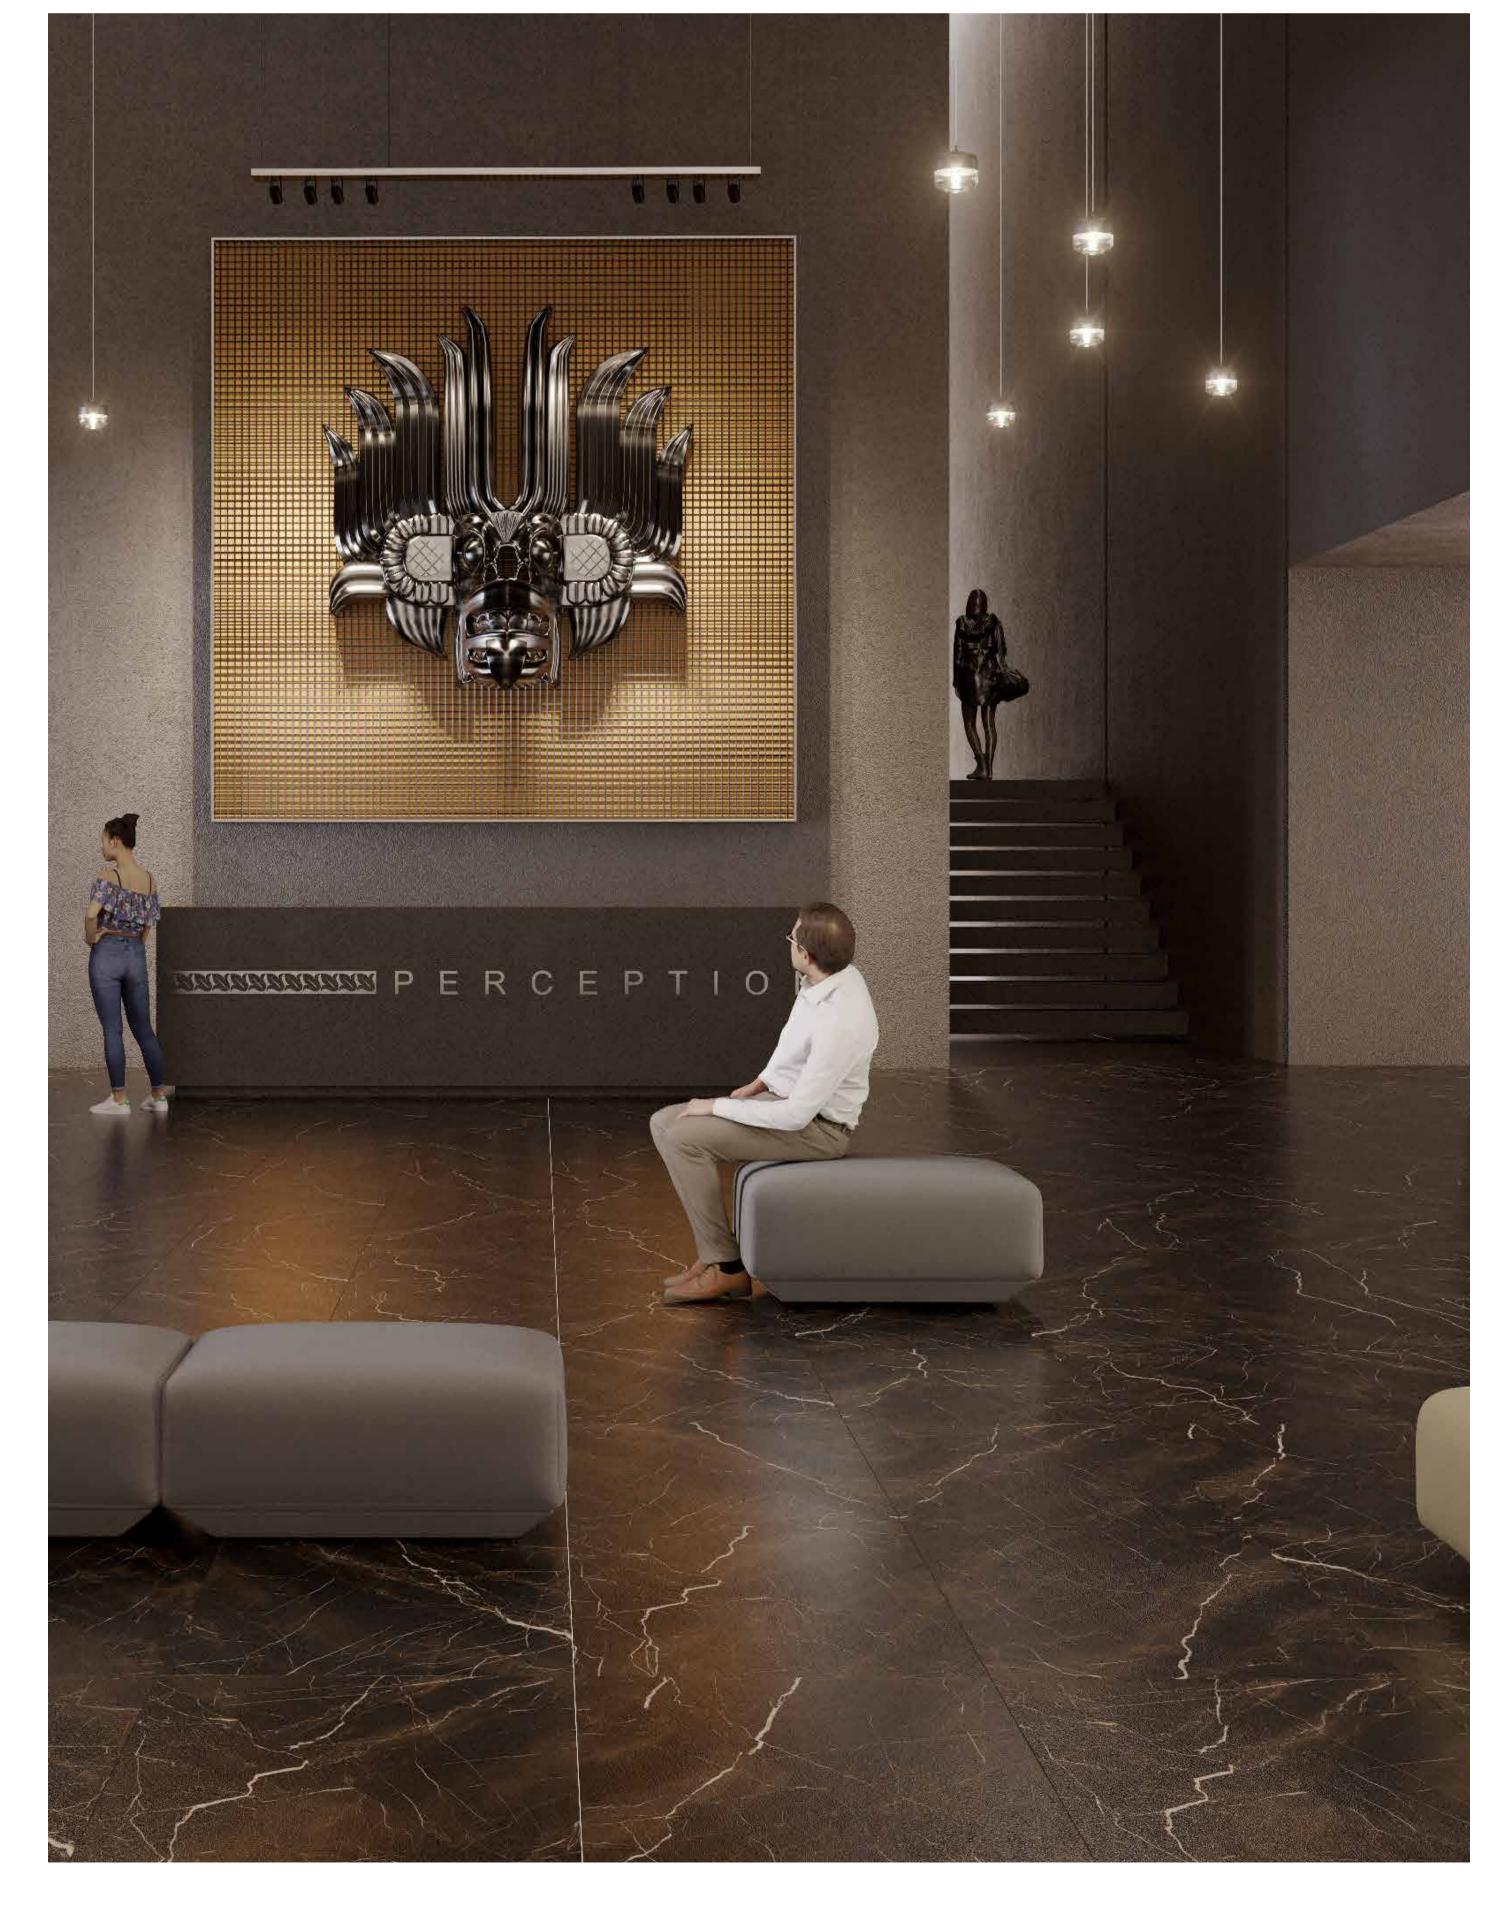

#### MAJESTICA

Noir St. Laurent Floor Series
Gold Natural

800mm x 800mm

Burns Floor Series

Nero
800mm x 800mm

#### Titanio Floor Series

White/ Ash/ Tortora/ Moka/ Oro 800mm x 1200mm